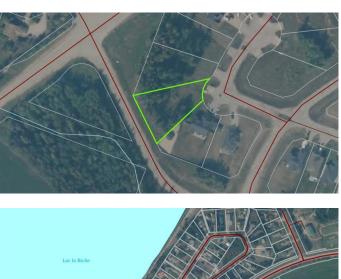

#### \$70,000

0 Bedroom, 0.00 Bathroom, Land on 0.50 Acres

NONE, Lac La Biche, Alberta

Priced to sell! Asking only \$70,000! Look around and see that this is really a good deal for this neighborhood. With all services at the property line and higher end homes, this is your opportunity to get into one of the best subdivisions in the area.

#### **Community Information**

| Address     | 107, 13348 Twp Rd 672a |
|-------------|------------------------|
| Subdivision | NONE                   |
| City        | Lac La Biche           |
| County      | Lac La Biche County    |
| Province    | Alberta                |
| Postal Code | T0A 2T0                |