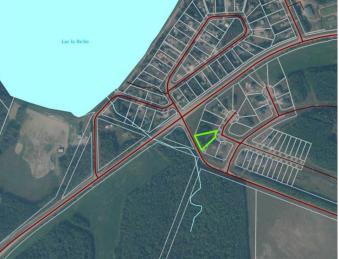

#### \$70,000

0 Bedroom, 0.00 Bathroom, Land on 0.50 Acres

NONE, Lac La Biche, Alberta

Priced to sell! Asking only \$70,000! Look around and see that this is really a good deal for this neighborhood. With all services at the property line and higher end homes, this is your opportunity to get into one of the best subdivisions in the area.

#### **Community Information**

| Address     | 107, 13348 Twp Rd 672a |
|-------------|------------------------|
| Subdivision | NONE                   |
| City        | Lac La Biche           |
| County      | Lac La Biche County    |
| Province    | Alberta                |
| Postal Code | T0A 2T0                |