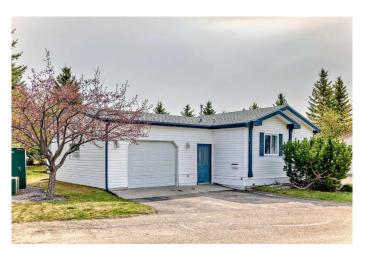

# \$210,000 - 4908 Dorchester Avenue, Red Deer

MLS® #A2220146

## \$210,000

3 Bedroom, 2.00 Bathroom, 1,444 sqft Mobile on 0.00 Acres

Davenport, Red Deer, Alberta

Welcome to Davenport Place, a highly sought-after adult community where this beautifully cared-for doublewide modular home awaits. Offering 1,444 square feet of comfortable living space, this home features a functional and inviting layout with 3 spacious bedrooms, 2 full bathrooms, and a generously sized living room designed to fit larger furniture with ease. Many windows, and vaulted ceilings offer an abundance of natural light.

The open-concept kitchen and dining area is ideal for entertaining, perfect for hosting gatherings with family and friends.

Tucked away on a quiet lot, this home offers a peaceful retreat. The fully finished attached garage offers either parking or workshop space.

Built in 2001