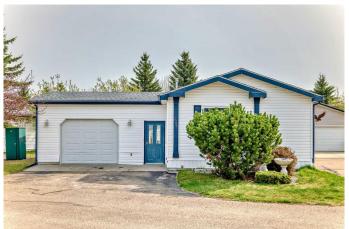

## \$210,000

3 Bedroom, 2.00 Bathroom, 1,444 sqft Mobile on 0.00 Acres

Davenport, Red Deer, Alberta

Welcome to Davenport Place, a highly sought-after adult community where this beautifully cared-for doublewide modular home awaits. Offering 1,444 square feet of comfortable living space, this home features a functional and inviting layout with 3 spacious bedrooms, 2 full bathrooms, and a generously sized living room designed to fit larger furniture with ease. Many windows, and vaulted ceilings offer an abundance of natural light.

The open-concept kitchen and dining area is ideal for entertaining, perfect for hosting gatherings with family and friends.

Tucked away on a quiet lot, this home offers a peaceful retreat. The fully finished attached garage offers either parking or workshop space.

#### **Amenities**

Parking Spaces 3

Parking Single Garage Attached, Driveway, Front Drive, Garage Door Opener

# of Garages 1