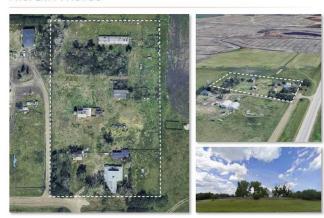

### PROPERTY PHOTOS

Address 10700 17 Avenue Se

Subdivision Twinhills
City Calgary
County Calgary
Province Alberta
Postal Code T1X0L4