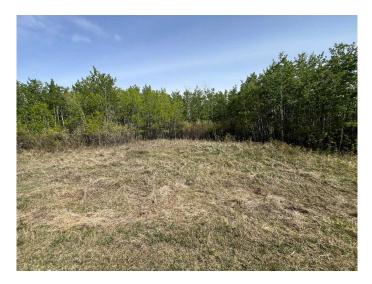

## \$83,500

0 Bedroom, 0.00 Bathroom, Land on 3.68 Acres

Grandview Estate, Rural Vermilion River, County of, Alberta

Bare acreage ready for your design! Right off the pavement, close to Vermilion. Lots of trees for shelter. Take a look at this fantastic opportunity today!