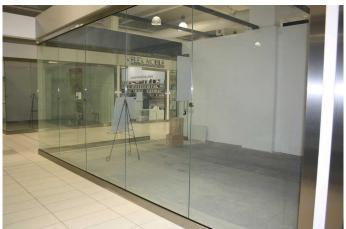

#### \$169,900

0 Bedroom, 0.00 Bathroom, Commercial on 4356.00 Acres

NONE, Rural Rocky View County, Alberta

Take advantage of this rare opportunity to own a vacant corner unit in the vibrant New Horizon Mall. Spanning 291 sq. ft., this high-visibility space is ideal for entrepreneurs and investors alike.