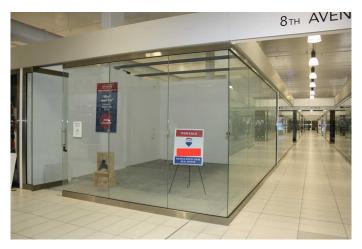

#### \$169,900

0 Bedroom, 0.00 Bathroom, Commercial on 4356.00 Acres

NONE, Rural Rocky View County, Alberta

Take advantage of this rare opportunity to own a vacant corner unit in the vibrant New Horizon Mall. Spanning 291 sq. ft., this high-visibility space is ideal for entrepreneurs and investors alike.

Whether you're looking to start a new venture or expand your portfolio, this unit offers exceptional value and opportunity in one of the region's most intriguing retail destinations.

Unit I-20 - located on the corner of 8th Avenue and 86th Street.