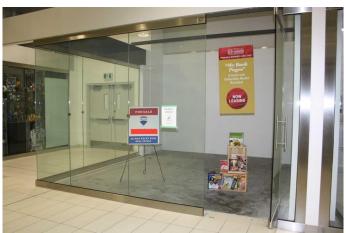

## \$149,900

0 Bedroom, 0.00 Bathroom, Commercial on 0.10 Acres

NONE, Rural Rocky View County, Alberta

Now is the perfect time to invest in this vacant 233 sq. ft. corner unit located in the ever-growing New Horizon Mall. This highly visible space offers excellent exposure and foot traffic, ideal for retail, service, or specialty businesses.

### \* Key Features:

Prime corner location for maximum visibility

Access to heated underground parking and ample surface parking

Located in a mall filled with one-of-a-kind retail shops

Family-friendly environment with major attractions like Sky Castle indoor playground and a roller rink