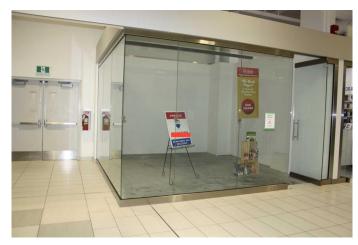

## \$149,900

0 Bedroom, 0.00 Bathroom, Commercial on 0.10 Acres

NONE, Rural Rocky View County, Alberta

Now is the perfect time to invest in this vacant 233 sq. ft. corner unit located in the ever-growing New Horizon Mall. This highly visible space offers excellent exposure and foot traffic, ideal for retail, service, or specialty businesses.

### \* Key Features:

Prime corner location for maximum visibility

Access to heated underground parking and ample surface parking

Located in a mall filled with one-of-a-kind retail shops

Family-friendly environment with major attractions like Sky Castle indoor playground and a roller rink