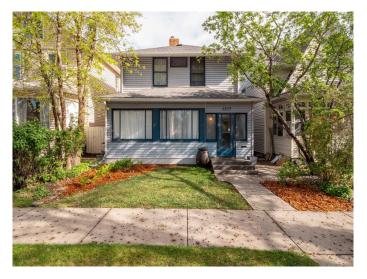

### \$375,000

3 Bedroom, 1.00 Bathroom, 1,436 sqft Residential on 0.07 Acres

London Road, Lethbridge, Alberta

Charming character home located in London Road! The house has had MANY updates through the years without losing its character. Upstairs has a total of three bedrooms, primary bedroom boasts a walk in closet, and one of the bedrooms has a loft. Upstairs you will also find a 4 piece bathroom. The main floor features an enclosed porch, massive living room, large dining room, and kitchen. The backyard is beautifully landscaped - with a "berry patch―, a pear tree, a little 'bee bed' with echinacea, bees balm, sage and rosemary. Make this private yard your own personal oasis. There is a back lane, and a detached single car garage- garage door is not powered, but power(with permit) was pulled to the garage 2020. This property is located on 6th Ave but is a very quiet house - you will not hear the traffic from inside or in the backyard. Walking distance to London road market, the Yates Memorial theatre, restaurants, churches, shopping and schools. Call your REALTOR® today, you don't want to miss out on this gem of a property!

Built in 1910

#### **Essential Information**

MLS® # A2220467 Price \$375,000

Bedrooms 3
Bathrooms 1.00

Full Baths 1

Square Footage 1,436 Acres 0.07

Year Built 1910

Type Residential
Sub-Type Detached
Style 2 Storey

Status Active