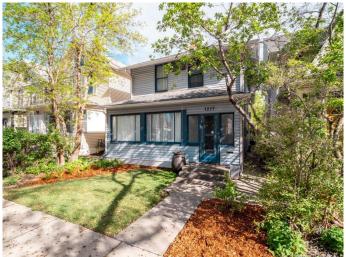

### \$375,000

3 Bedroom, 1.00 Bathroom, 1,436 sqft Residential on 0.07 Acres

London Road, Lethbridge, Alberta

Charming character home located in London Road! The house has had MANY updates through the years without losing its character. Upstairs has a total of three bedrooms, primary bedroom boasts a walk in closet, and one of the bedrooms has a loft. Upstairs you will also find a 4 piece bathroom. The main floor features an enclosed porch, massive living room, large dining room, and kitchen. The backyard is beautifully landscaped - with a "berry patch―, a pear tree, a little 'bee bed' with echinacea, bees balm, sage and rosemary. Make this private yard your own personal oasis. There is a back lane, and a detached single car garage- garage door is not powered, but power(with permit) was pulled to the garage 2020. This property is located on 6th Ave but is a very quiet house - you will not hear the traffic from inside or in the backyard. Walking distance to London road market, the Yates Memorial theatre, restaurants, churches, shopping and schools. Call your REALTOR® today, you don't want to miss out on this gem of a property!

# **Exterior**

Exterior Features Private Yard
Lot Description Back Yard
Roof Asphalt

Construction Wood Siding

Foundation Poured Concrete