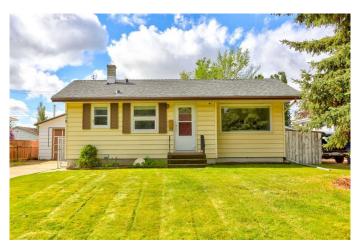

## \$349,900

3 Bedroom, 3.00 Bathroom, 831 sqft Residential on 0.17 Acres

Winston Churchill, Lethbridge, Alberta

This well-maintained 3-bedroom bungalow offers comfort, functionality, and great potential. Step into a bright living room featuring beautiful hardwood floors that extend into the two upstairs bedrooms, adding warmth and character to the home. Downstairs, the spacious basement presents exciting suite potentialâ€"perfect for extended family or future rental income. Enjoy the outdoors in the private backyard surrounded by mature trees, ideal for relaxing or entertaining on the ground-level concrete patio with pergola. A 25x15 sq ft detached garage provides ample storage or workspace, with additional parking available behind the garage. Located in a quiet street in a central north side location.