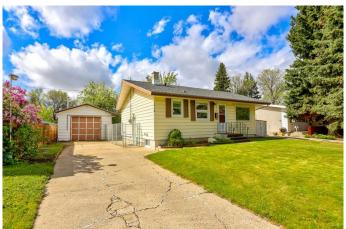

## \$349,900

3 Bedroom, 3.00 Bathroom, 831 sqft Residential on 0.17 Acres

Winston Churchill, Lethbridge, Alberta

This well-maintained 3-bedroom bungalow offers comfort, functionality, and great potential. Step into a bright living room featuring beautiful hardwood floors that extend into the two upstairs bedrooms, adding warmth and character to the home. Downstairs, the spacious basement presents exciting suite potentialâ€"perfect for extended family or future rental income. Enjoy the outdoors in the private backyard surrounded by mature trees, ideal for relaxing or entertaining on the ground-level concrete patio with pergola. A 25x15 sq ft detached garage provides ample storage or workspace, with additional parking available behind the garage. Located in a quiet street in a central north side location.

#### **Amenities**

Parking Spaces 4

Parking Garage Door Opener, Heated Garage, Single Garage Detached,

Additional Parking, Concrete Driveway

# of Garages 1