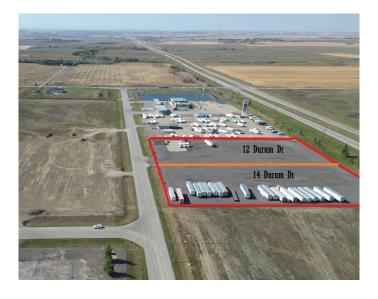

### \$1,395,000

0 Bedroom, 0.00 Bathroom, Land on 3.17 Acres

NONE, Rural Wheatland County, Alberta

This prime 3.17 acre industrial lot with VISIBILITY AND ACCESS ON PAVEMENT from Highway 1 sits just north of the new De Havilland Field. Fenced and asphalt already done. Origin Business Park is a newer industrial area and the land opportunities are endless with land and taxes that are a fraction of the price of properties near or within the City of Calgary. A mere 13-minute drive from the intersection of Highway 1 and Stoney Trail, as well as close to Chestermere, Strathmore, Balzac and Langdon. This park is also part of Wheatland County's West Highway 1 Area Structure Plan.