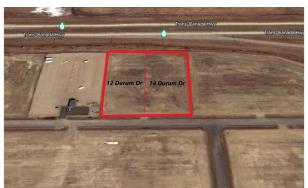

### \$1,395,000

0 Bedroom, 0.00 Bathroom, Land on 3.17 Acres

NONE, Rural Wheatland County, Alberta

This prime 3.17 acre industrial lot with VISIBILITY AND ACCESS ON PAVEMENT from Highway 1 sits just north of the new De Havilland Field. Fenced and asphalt already done. Origin Business Park is a newer industrial area and the land opportunities are endless with land and taxes that are a fraction of the price of properties near or within the City of Calgary. A mere 13-minute drive from the intersection of Highway 1 and Stoney Trail, as well as close to Chestermere, Strathmore, Balzac and Langdon. This park is also part of Wheatland County's West Highway 1 Area Structure Plan.