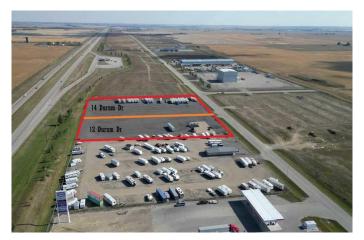

### \$1,395,000

0 Bedroom, 0.00 Bathroom, Land on 3.17 Acres

NONE, Rural Wheatland County, Alberta

This prime 3.17 acre industrial lot with VISIBILITY AND ACCESS ON PAVEMENT from Highway 1 sits just north of the new De Havilland Field. Fenced and asphalt already done. Origin Business Park is a newer industrial area and the land opportunities are endless with land and taxes that are a fraction of the price of properties near or within the City of Calgary. A mere 13-minute drive from the intersection of Highway 1 and Stoney Trail, as well as close to Chestermere, Strathmore, Balzac and Langdon. This park is also part of Wheatland County's West Highway 1 Area Structure Plan.