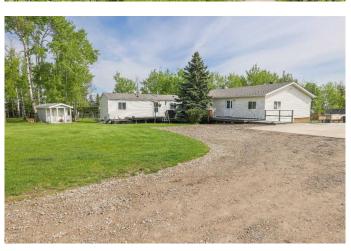

## \$669,900

4 Bedroom, 2.00 Bathroom, 2,441 sqft Residential on 6.99 Acres

NONE, Rural Clearwater County, Alberta

Beautiful 7 acre parcel with everything you need for country living. Large 4 bed, 2 bath home all re-done in 2022 with gorgeous gathering area and an open concept all on one level. Fantastic valley view to the east that shows off it's amazing sunrises just in time for your morning coffee. Custom built 42' x 42' shop the 8" concrete floor with drain is set up for all the big jobs. This gorgeous parcel is all set up for animals as well with fencing, cross-fencing, a barn and a frost free tap. Don't forget the guest house with woodstove and power, this is a must see for sure!

### **Essential Information**

MLS® # A2221280 Price \$669,900

Bedrooms 4

Bathrooms 2.00

Full Baths 2

Square Footage 2,441

Acres 6.99

Year Built 1998