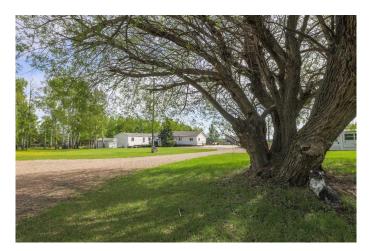

## \$669,900

4 Bedroom, 2.00 Bathroom, 2,441 sqft Residential on 6.99 Acres

NONE, Rural Clearwater County, Alberta

Beautiful 7 acre parcel with everything you need for country living. Large 4 bed, 2 bath home all re-done in 2022 with gorgeous gathering area and an open concept all on one level. Fantastic valley view to the east that shows off it's amazing sunrises just in time for your morning coffee. Custom built 42' x 42' shop the 8" concrete floor with drain is set up for all the big jobs. This gorgeous parcel is all set up for animals as well with fencing, cross-fencing, a barn and a frost free tap. Don't forget the guest house with woodstove and power, this is a must see for sure!

#### **Exterior**

Exterior Features Private Yard

Lot Description Many Trees, Private

Roof Asphalt Shingle Construction See Remarks

Foundation Piling(s), Block