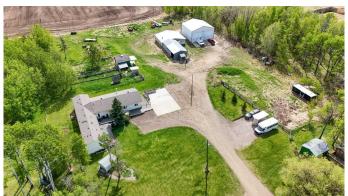

## \$669,900

4 Bedroom, 2.00 Bathroom, 2,441 sqft Residential on 6.99 Acres

NONE, Rural Clearwater County, Alberta

Beautiful 7 acre parcel with everything you need for country living. Large 4 bed, 2 bath home all re-done in 2022 with gorgeous gathering area and an open concept all on one level. Fantastic valley view to the east that shows off it's amazing sunrises just in time for your morning coffee. Custom built 42' x 42' shop the 8" concrete floor with drain is set up for all the big jobs. This gorgeous parcel is all set up for animals as well with fencing, cross-fencing, a barn and a frost free tap. Don't forget the guest house with woodstove and power, this is a must see for sure!

### **Essential Information**

MLS® # A2221280 Price \$669,900

Bedrooms 4

Bathrooms 2.00

Full Baths 2

Square Footage 2,441

Acres 6.99

Year Built 1998