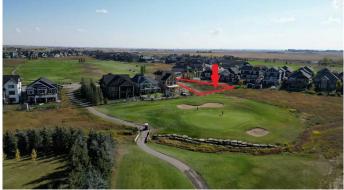

### \$275,000

0 Bedroom, 0.00 Bathroom, Land on 0.17 Acres

Lakes of Muirfield, Lyalta, Alberta

The last available walkout, golf course lot in this phase at the Lakes of Muirfield! Perfectly positioned, this incredible pie-shaped lot offers a rare combination of privacy and scenic beauty. With 116 feet of width across the back, the west-facing backyard opens directly onto the golf course, providing uninterrupted mountain views and spectacular sunsets. In addition to backing onto the course, this lot also fronts onto another section of the golf courseâ€"no neighbors on either side, just wide open green space and panoramic vistas. Whether you're looking to build your dream bungalow or a large two story home, this is a prime opportunity to secure one of the most desirable lots in the community.

## **Community Information**

| Address     | 496 Muirfield Crescent |
|-------------|------------------------|
| Subdivision | Lakes of Muirfield     |

| City<br>County<br>Province<br>Postal Code | Lyalta<br>Wheatland County<br>Alberta<br>T0J1Y1                                                                                                 |
|-------------------------------------------|-------------------------------------------------------------------------------------------------------------------------------------------------|
| Amenities                                 |                                                                                                                                                 |
| Amenities                                 | Recreation Facilities, Trash, Dog Park, Colf Course, RV/Boat Storage                                                                            |
| Exterior                                  |                                                                                                                                                 |
| Lot Description                           | Back Yard, Backs on to Park/Green Space, No Neighbours Behind,<br>Views, Close to Clubhouse, On Golf Course, Pie Shaped Lot, Street<br>Lighting |
| Additional Information                    |                                                                                                                                                 |
| Date Listed                               | May 15th, 2025                                                                                                                                  |
| Days on Market                            | 104                                                                                                                                             |
| Zoning                                    | DC-7                                                                                                                                            |