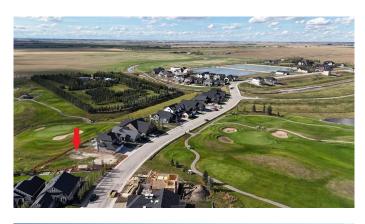

### \$275,000

0 Bedroom, 0.00 Bathroom, Land on 0.17 Acres

Lakes of Muirfield, Lyalta, Alberta

The last available walkout, golf course lot in this phase at the Lakes of Muirfield! Perfectly positioned, this incredible pie-shaped lot offers a rare combination of privacy and scenic beauty. With 116 feet of width across the back, the west-facing backyard opens directly onto the golf course, providing uninterrupted mountain views and spectacular sunsets. In addition to backing onto the course, this lot also fronts onto another section of the golf courseâ€"no neighbors on either side, just wide open green space and panoramic vistas. Whether you're looking to build your dream bungalow or a large two story home, this is a prime opportunity to secure one of the most desirable lots in the community.

## **Community Information**

| Address     | 496 Muirfield Crescent |
|-------------|------------------------|
| Subdivision | Lakes of Muirfield     |

| City<br>County<br>Province<br>Postal Code | Lyalta<br>Wheatland County<br>Alberta<br>T0J1Y1                                                                                                 |
|-------------------------------------------|-------------------------------------------------------------------------------------------------------------------------------------------------|
| Amenities                                 |                                                                                                                                                 |
| Amenities                                 | Recreation Facilities, Trash, Dog Park, Colf Course, RV/Boat Storage                                                                            |
| Exterior                                  |                                                                                                                                                 |
| Lot Description                           | Back Yard, Backs on to Park/Green Space, No Neighbours Behind,<br>Views, Close to Clubhouse, On Golf Course, Pie Shaped Lot, Street<br>Lighting |
| Additional Information                    |                                                                                                                                                 |
| Date Listed                               | May 15th, 2025                                                                                                                                  |
| Days on Market                            | 104                                                                                                                                             |
| Zoning                                    | DC-7                                                                                                                                            |