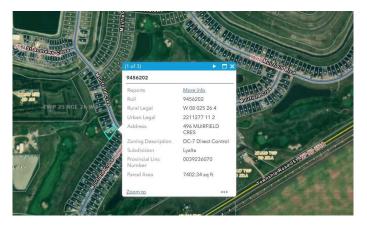

## **Essential Information**

| MLS® #    | A2221495         |
|-----------|------------------|
| Price     | \$275,000        |
| Bathrooms | 0.00             |
| Acres     | 0.17             |
| Туре      | Land             |
| Sub-Type  | Residential Land |
| Status    | Active           |

## **Community Information**

| Address     | 496 Muirfield Crescent |
|-------------|------------------------|
| Subdivision | Lakes of Muirfield     |

| City<br>County<br>Province<br>Postal Code | Lyalta<br>Wheatland County<br>Alberta<br>T0J1Y1                                                                                                 |
|-------------------------------------------|-------------------------------------------------------------------------------------------------------------------------------------------------|
| Amenities                                 |                                                                                                                                                 |
| Amenities                                 | Recreation Facilities, Trash, Dog Park, Colf Course, RV/Boat Storage                                                                            |
| Exterior                                  |                                                                                                                                                 |
| Lot Description                           | Back Yard, Backs on to Park/Green Space, No Neighbours Behind,<br>Views, Close to Clubhouse, On Golf Course, Pie Shaped Lot, Street<br>Lighting |
| Additional Information                    |                                                                                                                                                 |
| Date Listed                               | May 15th, 2025                                                                                                                                  |
| Days on Market                            | 104                                                                                                                                             |
| Zoning                                    | DC-7                                                                                                                                            |