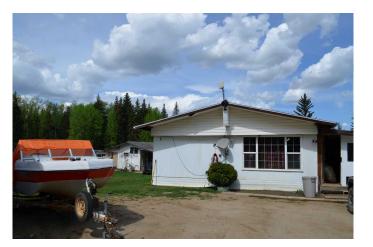

# **\$185,000 - 663056 Range Road 222, Rural Athabasca County**

MLS® #A2221552

#### \$185,000

3 Bedroom, 1.00 Bathroom, 1,392 sqft Residential on 10.58 Acres

NONE, Rural Athabasca County, Alberta

Looking for an acreage minutes to town? This property is located 5 minutes from town. 3 bedroom mobile home situated on 10 beautiful acres. Perfect spot on the back of the property to build your dream home. Mobile is currently rented out and tenant is willing to stay. Buy it as an investment or an affordable place to start.

#### **Essential Information**

MLS® # A2221552 Price \$185,000

Bedrooms 3

Bathrooms 1.00

Full Baths 1

Square Footage 1,392 Acres 10.58 Year Built 1974

Type Residential Sub-Type Detached

Style Acreage with Residence, Double vvide Mobile Home

#### **Exterior**

Exterior Features Fire Pit

Lot Description Corner Lot

Roof Metal

Construction Metal Siding, Wood Frame

Foundation None