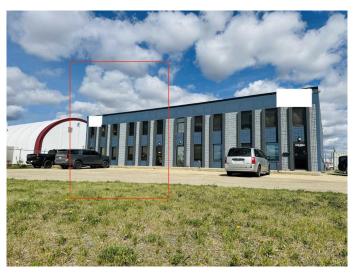

#### \$18

0 Bedroom, 0.00 Bathroom, Commercial on 0.00 Acres

Richmond Industrial Park, Grande Prairie, Alberta

LARGE FENCED YARD with double bay shop in Richmond industrial. Shop bays are 61' and 65' deep. 16' X 16' automatic overhead doors . 3 phase power, sump ,shop bathroom, tool crib and additional 1100 Sq Ft storage mezzanine (not counted in Sq Ft ). Paved parking out front. Has a oversized welcoming reception that could handle multiple desks. Has 1 private office + office bathroom . Base Rent is \$5919.00 and Additional Rent is \$1752.68 for a Total of \$7671.68/month plus GST.

#### **Community Information**

| Address     | B, 11474 96 Avenue       |
|-------------|--------------------------|
| Subdivision | Richmond Industrial Park |
| City        | Grande Prairie           |
| County      | Grande Prairie           |