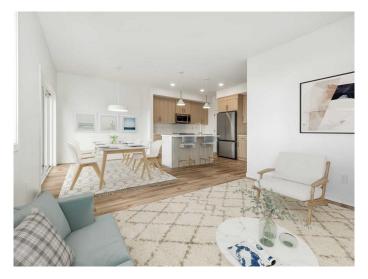

## \$489,900

3 Bedroom, 3.00 Bathroom, 1,307 sqft Residential on 0.09 Acres

Blackwolf 2, Lethbridge, Alberta

The popular "Grayson" model by Avonlea Homes . Nice and open floor plan on the main floor, 9' ceilings, large windows for that extra sunlight, quartz countertops, and Kohler fixtures. Great corner pantry in the kitchen for storage. Upstairs there are 3 nice bedrooms, full bath, convenience of laundry, master bedroom with walk in closet and ensuite with 5' shower. The Basement is undeveloped but set up for family room, 4th bedroom and another full bath. Enjoy the insulated Double attached garage to keep those vehicles warm and dry. Located in the new phase of Blackwolf close to walking trails, 73 acre Legacy Park and lots of amenities. Easy access to downtown core. Home is Virtually Staged. New Home Warranty. FIRST TIME HOME BUYER, ASK ABOUT THE NEW GOVERNMENT GST REBATE. Certain restrictions apply.

## Interior

Interior Features Kitchen Island, Pantry, Quartz Counters, Walk-In Closet(s)

Appliances Dishwasher, Electric Range, Microwave Hood Fan, Refrigerator

Heating Forced Air

Cooling None
Has Basement Yes