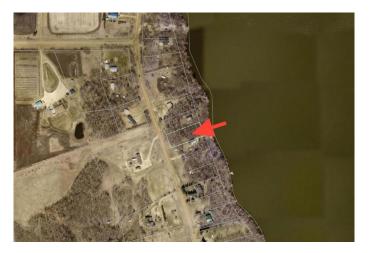

# **Community Information**

Address 135 44101 Range Road 214
Subdivision Little Beaver Lake Estates
City Rural Camrose County

County Camrose County

Province Alberta
Postal Code T0B 1M0

**Amenities** 

Is Waterfront Yes

Waterfront Waterfront

**Exterior** 

Lot Description Treed, Sloped Down, Waterfront