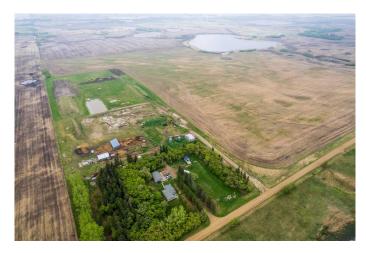

#### \$1,469,000

6 Bedroom, 2.00 Bathroom, 1,610 sqft Agri-Business on 160.00 Acres

NONE, Rural Camrose County, Alberta

160-Acre Farmstead in Camrose County - Productive Land.

Just 10 minutes

north of Camrose, this versatile 160-acre parcel offers an excellent mix of productive farmland, functional outbuildings, and comfortable living space. Conveniently located north of Camrose with easy access off Range Road 201, the property features approximately 120 acres of fertile, cultivated land and a fully serviced yard site.

Yard site is serviced with natural gas, two water wells, power, and three septic systems. A second homesite is fully serviced, offering future potential. Mature trees, gravel driveway, and multiple utility buildings make this property ideal for a working farm, hobby operation, or those seeking more space and privacy.