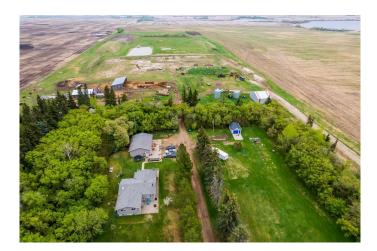

#### \$1,469,000

6 Bedroom, 2.00 Bathroom, 1,610 sqft Agri-Business on 160.00 Acres

NONE, Rural Camrose County, Alberta

160-Acre Farmstead in Camrose County - Productive Land.

Just 10 minutes

north of Camrose, this versatile 160-acre parcel offers an excellent mix of productive farmland, functional outbuildings, and comfortable living space. Conveniently located north of Camrose with easy access off Range Road 201, the property features approximately 120 acres of fertile, cultivated land and a fully serviced yard site.

#### Home:

The 1,602 sq.ft. bungalow, originally built in 1962 with a 1993 addition, has been well maintained with some updates over the years. The home includes 3 bedrooms on the main floor, 3 additional bedrooms in the finished basement, two bathrooms, a spacious kitchen, vinyl plank flooring, a fireplace, and a large wrap-around deck. Mechanical systems include a boiler, hot water tank, and 100AMP service.

Outbuildings:

- Oversized heated triple detached garage
- Single detached garage
- 32' x 64' pole shed
- 32' x 44' heated barn
- 32' x 48' open-sided shelter

- 2,500 sq ft concrete bunker/storage space with power, septic, and water

Yard site is serviced with natural gas, two water wells, power, and three septic systems. A second homesite is fully serviced, offering future potential. Mature trees, gravel driveway, and multiple utility buildings make this property ideal for a working farm, hobby operation, or those seeking more space and privacy.