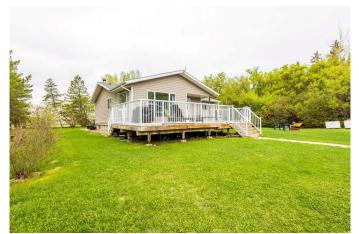

#### Home:

The 1,602 sq.ft. bungalow, originally built in 1962 with a 1993 addition, has been well maintained with some updates over the years. The home includes 3 bedrooms on the main floor, 3 additional bedrooms in the finished basement, two bathrooms, a spacious kitchen, vinyl plank flooring, a fireplace, and a large wrap-around deck. Mechanical systems include a boiler, hot water tank, and 100AMP service.