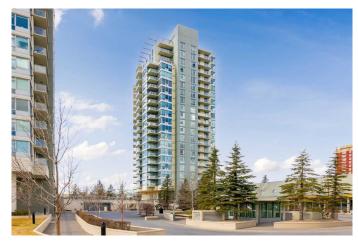

# \$349,900 - 407, 55 Spruce Place Sw, Calgary

MLS® #A2222344

## \$349,900

2 Bedroom, 2.00 Bathroom, 890 sqft Residential on 0.00 Acres

Spruce Cliff, Calgary, Alberta

Welcome to this charming and spacious 2-bedroom, 2-bathroom condo offering 890 sq.ft. of thoughtfully designed urban living. Ideally situated in a highly sought-after location, this northwest-facing unit combines comfort, convenience, and breathtaking views to create a truly exceptional living experience. Step inside and be greeted by a thoughtfully designed open-concept layout that maximizes both space and natural light. The spacious living room features a cozy gas fireplace, perfect for relaxing evenings or entertaining guests. From here, step out onto the expansive private balcony where you can enjoy your morning coffee or unwind at the end of the day while soaking in stunning panoramic views of the surrounding area. This unit also comes with a heated underground parking stall and a secure storage lockerâ€"ideal for keeping your belongings organized and your vehicle protected during Calgary's winter months. Enjoy complimentary access to a top-tier recreation centre complete with a full-size pool and a fully equipped fitness area. Just two traffic lights and a quick 5-minute drive to downtownâ€"or hop on your bike and be there in 10 minutes. You're also steps from parks, a golf course, off-leash dog areas, and the Underground Westbrook LRT station, with shopping and dining just across the street. Easy access to major highways and the mountains makes weekend escapes a breeze. Whether you're a young professional, downsizer, or savvy