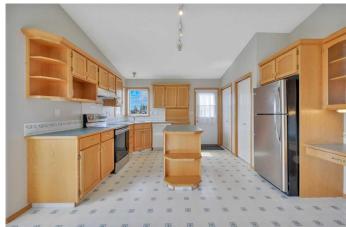

## \$439,900

3 Bedroom, 3.00 Bathroom, 1,204 sqft Residential on 0.12 Acres

Deer Park Estates, Red Deer, Alberta

Freshly Painted, Carpets, Furnace & Ducts professionally Cleaned. This 1200+ sq.ft. Bi-Level with a sunken Living room has a massive storage area in the basement. Main Floor laundry room with a long counter for folding clothes. 3 Bathrooms, 3 Bedrooms. Kitchen has Oak Cabinetry and an Island, plus a Pantry. Vaulted ceilings give lots of natural light. Front and Rear Decks, both are contracted to be refinished. Oversized garage is a tradesman's dream. Extra paved parking for RV's or extra vehicles.

### Interior

Interior Features Ceiling Fan(s), Laminate Counters, Vinyl Windows, Jetted Tub

**Appliances** Dishwasher, Garage Control(s), Refrigerator, Window Stove(s),

Coverings

Forced Air, Natural Gas Heating