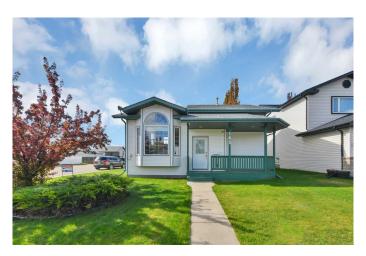

## \$439,900

3 Bedroom, 3.00 Bathroom, 1,204 sqft Residential on 0.12 Acres

Deer Park Estates, Red Deer, Alberta

Freshly Painted, Carpets, Furnace & Ducts professionally Cleaned. This 1200+ sq.ft. Bi-Level with a sunken Living room has a massive storage area in the basement. Main Floor laundry room with a long counter for folding clothes. 3 Bathrooms, 3 Bedrooms. Kitchen has Oak Cabinetry and an Island, plus a Pantry. Vaulted ceilings give lots of natural light. Front and Rear Decks, both are contracted to be refinished. Oversized garage is a tradesman's dream. Extra paved parking for RV's or extra vehicles.

## **Community Information**

Address 165 Duval Crescent

Subdivision **Deer Park Estates** 

City Red Deer County Red Deer Province Alberta Postal Code T4R 2Z1