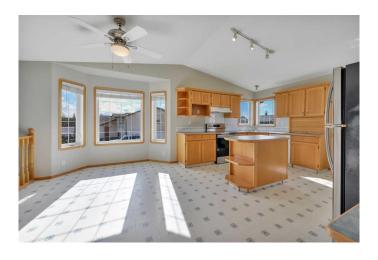

## \$439,900

3 Bedroom, 3.00 Bathroom, 1,204 sqft Residential on 0.12 Acres

Deer Park Estates, Red Deer, Alberta

Freshly Painted, Carpets, Furnace & Ducts professionally Cleaned. This 1200+ sq.ft. Bi-Level with a sunken Living room has a massive storage area in the basement. Main Floor laundry room with a long counter for folding clothes. 3 Bathrooms, 3 Bedrooms. Kitchen has Oak Cabinetry and an Island, plus a Pantry. Vaulted ceilings give lots of natural light. Front and Rear Decks, both are contracted to be refinished. Oversized garage is a tradesman's dream. Extra paved parking for RV's or extra vehicles.

### Interior

Interior Features Ceiling Fan(s), Laminate Counters, Vinyl Windows, Jetted Tub

**Appliances** Dishwasher, Garage Control(s), Refrigerator, Window Stove(s),

Coverings

Forced Air, Natural Gas Heating