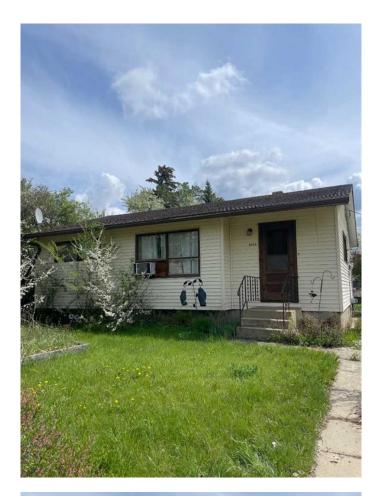

# \$58,000 - 5135 48 Street, Consort

MLS® #A2222710

# \$58,000

4 Bedroom, 2.00 Bathroom, 906 sqft Residential on 0.12 Acres

NONE, Consort, Alberta

Consort AB bungalow with tons of potential. this property is a detached bungalow with 4 bedrooms. The main floor has 3 bedrooms/1bathroom total. The yard is large with a single detached garage, and the house is located close to recreational facilities

# **Essential Information**

MLS® # A2222710 Price \$58,000

Bedrooms 4

Bathrooms 2.00

Full Baths 2

Square Footage 906

Acres 0.12

Year Built 1960

Type Residential

Sub-Type Detached

Style Bungalow

Status Active

# **Community Information**

Address 5135 48 Street

Subdivision NONE

City Consort

County Special Area 4

Province Alberta
Postal Code T0C 1B0