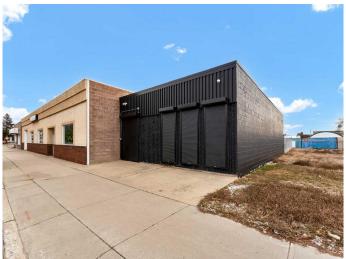

### \$190,000

0 Bedroom, 0.00 Bathroom, Commercial on 0.00 Acres

River Flats, Medicine Hat, Alberta

This prime mixed-use commercial building, located just off the highly trafficked Maple Avenue, offers an exceptional opportunity for entrepreneurs and investors. With 1,254 square feet of open-concept space, the interior is designed to accommodate a variety of business needs while maintaining a bright and inviting atmosphere with the large front windows. The building features a bold black exterior, complemented by privacy and security shutters for added functionality and appeal. Inside, there is open space, a mechanical room, storage areas and a 2 peice powder room and a loading/exit door off the back of the building. Additionally, the property boasts a fenced-in yard with convenient alley access, making it ideal for deliveries or extra storage. Perfectly positioned to attract customers and clients, this property provides the perfect blend of visibility, accessibility, and affordability. Whether you're starting a new venture or growing an existing one, this is your chance to take ownership and secure your spot!