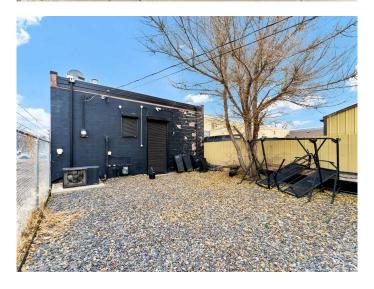

### \$190,000

0 Bedroom, 0.00 Bathroom, Commercial on 0.00 Acres

River Flats, Medicine Hat, Alberta

This prime mixed-use commercial building, located just off the highly trafficked Maple Avenue, offers an exceptional opportunity for entrepreneurs and investors. With 1,254 square feet of open-concept space, the interior is designed to accommodate a variety of business needs while maintaining a bright and inviting atmosphere with the large front windows. The building features a bold black exterior, complemented by privacy and security shutters for added functionality and appeal. Inside, there is open space, a mechanical room, storage areas and a 2 peice powder room and a loading/exit door off the back of the building. Additionally, the property boasts a fenced-in yard with convenient alley access, making it ideal for deliveries or extra storage. Perfectly positioned to attract customers and clients, this property provides the perfect blend of visibility, accessibility, and affordability. Whether you're starting a new venture or growing an existing one, this is your chance to take ownership and secure your spot!