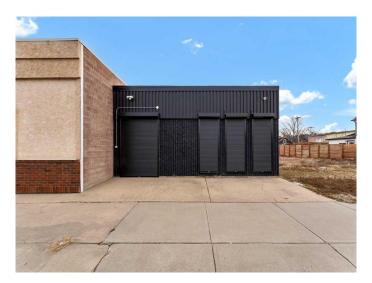

### \$190,000

0 Bedroom, 0.00 Bathroom, Commercial on 0.00 Acres

River Flats, Medicine Hat, Alberta

This prime mixed-use commercial building, located just off the highly trafficked Maple Avenue, offers an exceptional opportunity for entrepreneurs and investors. With 1,254 square feet of open-concept space, the interior is designed to accommodate a variety of business needs while maintaining a bright and inviting atmosphere with the large front windows. The building features a bold black exterior, complemented by privacy and security shutters for added functionality and appeal. Inside, there is open space, a mechanical room, storage areas and a 2 peice powder room and a loading/exit door off the back of the building. Additionally, the property boasts a fenced-in yard with convenient alley access, making it ideal for deliveries or extra storage. Perfectly positioned to attract customers and clients, this property provides the perfect blend of visibility, accessibility, and affordability. Whether you're starting a new venture or growing an existing one, this is your chance to take ownership and secure your spot!