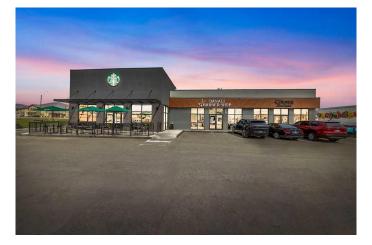

# \$1,950,000 - 1501 50 Avenue, Lloydminster

MLS® #A2222795

### \$1,950,000

0 Bedroom, 0.00 Bathroom, Commercial on 0.00 Acres

Wallacefield, Lloydminster, Saskatchewan

Located in one of Lloydminsterâ€<sup>™</sup>s most high-traffic corridors, this impressive commercial property offers outstanding exposure and a strong income stream. Positioned along 50th Avenue on the south end of the city, the site benefits from close proximity to a popular sports facility, multiple restaurants, and a hotelâ€"creating consistent foot and vehicle traffic.

Key features include:

Highway frontage for maximum visibility

Prominent roadside pylon signage

Ample onsite parking for staff and customers

The property is anchored by a national tenant, ensuring reliable cash flow and long-term stability. This is a rare opportunity to acquire a well-situated asset in a thriving commercial hub.