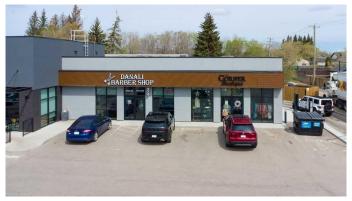

### \$1,950,000

0 Bedroom, 0.00 Bathroom, Commercial on 0.00 Acres

Wallacefield, Lloydminster, Saskatchewan

Located in one of Lloydminsterâ€<sup>™</sup>s most high-traffic corridors, this impressive commercial property offers outstanding exposure and a strong income stream. Positioned along 50th Avenue on the south end of the city, the site benefits from close proximity to a popular sports facility, multiple restaurants, and a hotelâ€"creating consistent foot and vehicle traffic.

Key features include:

Highway frontage for maximum visibility

Prominent roadside pylon signage

Ample onsite parking for staff and customers

The property is anchored by a national tenant, ensuring reliable cash flow and long-term stability. This is a rare opportunity to acquire a well-situated asset in a thriving commercial hub.