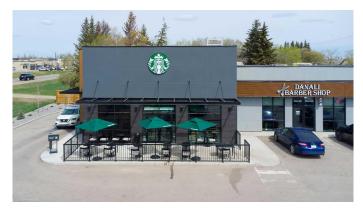

### \$1,950,000

0 Bedroom, 0.00 Bathroom, Commercial on 0.00 Acres

Wallacefield, Lloydminster, Saskatchewan

Located in one of Lloydminsterâ€<sup>™</sup>s most high-traffic corridors, this impressive commercial property offers outstanding exposure and a strong income stream. Positioned along 50th Avenue on the south end of the city, the site benefits from close proximity to a popular sports facility, multiple restaurants, and a hotelâ€"creating consistent foot and vehicle traffic.

Key features include:

Highway frontage for maximum visibility

Prominent roadside pylon signage

Ample onsite parking for staff and customers

The property is anchored by a national tenant, ensuring reliable cash flow and long-term stability. This is a rare opportunity to acquire a well-situated asset in a thriving commercial hub.