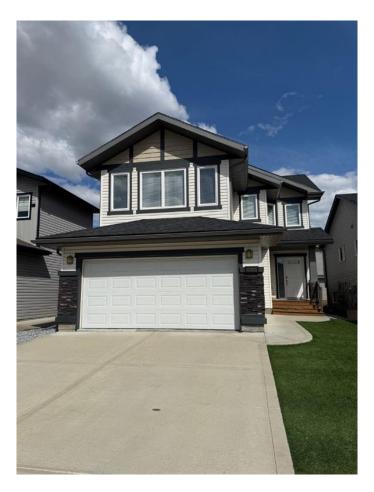

# \$536,600 - 10205 87 Street, Grande Prairie

MLS® #A2222991

#### \$536,600

4 Bedroom, 4.00 Bathroom, 1,815 sqft Residential on 0.10 Acres

Crystal Landing, Grande Prairie, Alberta

This beautiful, fully developed home is waiting for you to own! Let's start with the top floor the right wing features; a massive primary bedroom with 4 pc ensuite and walk in closet, along with 2 larger bedrooms which can fit king sized beds, and another full 4 pc bathroom. The left wing includes a sizeable bonus family room with a built in Murphy bed. The main floor hosts a large family room including a cozy gas fireplace for those winter nights, a big dining room, a modern kitchen with granite counter tops and modern appliances. Beautiful hardwood and ceramic tile throughout. Main floor laundry and a half bath conclude this floor. Downstairs features a 3rd huge family room space, a 4th sizeable bedroom and full 4 pc bathroom. Plenty of room for everyone to have their own space or be used for storage. A double car garage plus the driveway entitles you for plenty of parking for you and your guests. For those hot summer days not only will the Central Air be refreshing but the backyard is fully fenced with a drop tier deck. Now here's the best part! The lawn in the back and front is turf so no need for mowing - You can enjoy backyard bbg's or just leave to go camping and not worry about it. It looks great everyday! This property is a must see and is located in a great neighbourhood close to schools as well as, shopping. It's everything you're looking for.

#### Exterior

| Exterior Features | Other                  |
|-------------------|------------------------|
| Lot Description   | Back Yard, See Remarks |
| Roof              | Asphalt Shingle        |
| Construction      | Vinyl Siding           |
| Foundation        | Poured Concrete        |