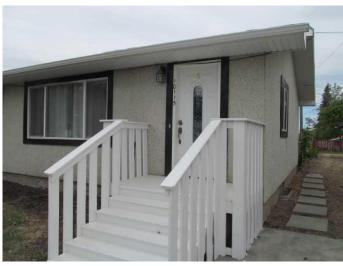

#### NONE, Hythe, Alberta

For the first time buyer or the investor this maybe the one for you. This well built older home has had several up grades since current owner has purchased the property. The renovations include new asphalt shingles, eaves troughs, soffits, windows and doors. New main floor flooring, new electrical, light fixtures and plumbing. There is a laundry room built downstairs but the remainder of the basement is unfinished. There are 3 walls downstairs that are framed and have been insulated but no vapor beerier. There is some extra insulation for the basement that stays. Newly paved parking shared with the house next door. Also there is a well on this property that also provides water to the house next door. The owner has put in a new sump pump in the basement and there is also a sump pump outside at the Southeast corner of the home. The exterior is stucco and the back entrance has a large paving stone patio. The back yard is completely fenced and the yard also has an older garden site. Fiber optic internet has been brought to home but never hooked up. There is some 2 foot by 2 foot interlocking foam flooring that also stays with the house. This property is located close to school and most amenities are a short walk away. Book a showing with a Realtor® to view.

## Exterior

| Exterior Features | Garden, Private Yard                                               |
|-------------------|--------------------------------------------------------------------|
| Lot Description   | Back Yard, Cleared, Few Trees, Front Yard, Landscaped, Lawn, Level |
| Roof              | Asphalt Shingle                                                    |
| Construction      | Concrete, Stucco, Wood Frame                                       |