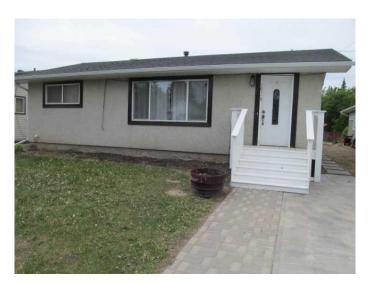

#### NONE, Hythe, Alberta

For the first time buyer or the investor this maybe the one for you. This well built older home has had several up grades since current owner has purchased the property. The renovations include new asphalt shingles, eaves troughs, soffits, windows and doors. New main floor flooring, new electrical, light fixtures and plumbing. There is a laundry room built downstairs but the remainder of the basement is unfinished. There are 3 walls downstairs that are framed and have been insulated but no vapor beerier. There is some extra insulation for the basement that stays. Newly paved parking shared with the house next door. Also there is a well on this property that also provides water to the house next door. The owner has put in a new sump pump in the basement and there is also a sump pump outside at the Southeast corner of the home. The exterior is stucco and the back entrance has a large paving stone patio. The back yard is completely fenced and the yard also has an older garden site. Fiber optic internet has been brought to home but never hooked up. There is some 2 foot by 2 foot interlocking foam flooring that also stays with the house. This property is located close to school and most amenities are a short walk away. Book a showing with a Realtor® to view.

Built in 1962

**Essential Information** 

| MLS® #         | A2223131    |
|----------------|-------------|
| Price          | \$182,500   |
| Bedrooms       | 2           |
| Bathrooms      | 1.00        |
| Full Baths     | 1           |
| Square Footage | 936         |
| Acres          | 0.14        |
| Year Built     | 1962        |
| Туре           | Residential |
| Sub-Type       | Detached    |
| Style          | Bungalow    |
| Status         | Active      |

## Exterior

| Exterior Features | Garden, Private Yard                                               |
|-------------------|--------------------------------------------------------------------|
| Lot Description   | Back Yard, Cleared, Few Trees, Front Yard, Landscaped, Lawn, Level |
| Roof              | Asphalt Shingle                                                    |
| Construction      | Concrete, Stucco, Wood Frame                                       |