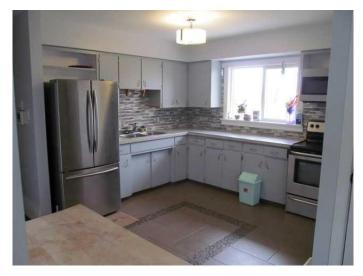

#### NONE, Hythe, Alberta

For the first time buyer or the investor this maybe the one for you. This well built older home has had several up grades since current owner has purchased the property. The renovations include new asphalt shingles, eaves troughs, soffits, windows and doors. New main floor flooring, new electrical, light fixtures and plumbing. There is a laundry room built downstairs but the remainder of the basement is unfinished. There are 3 walls downstairs that are framed and have been insulated but no vapor beerier. There is some extra insulation for the basement that stays. Newly paved parking shared with the house next door. Also there is a well on this property that also provides water to the house next door. The owner has put in a new sump pump in the basement and there is also a sump pump outside at the Southeast corner of the home. The exterior is stucco and the back entrance has a large paving stone patio. The back yard is completely fenced and the yard also has an older garden site. Fiber optic internet has been brought to home but never hooked up. There is some 2 foot by 2 foot interlocking foam flooring that also stays with the house. This property is located close to school and most amenities are a short walk away. Book a showing with a Realtor® to view.

## Interior

| Interior Features | No Animal Home, No Smoking Home, See Remarks |
|-------------------|----------------------------------------------|
| Appliances        | Washer/Dryer                                 |
| Heating           | Forced Air, Natural Gas                      |
| Cooling           | None                                         |
| Has Basement      | Yes                                          |
| Basement          | Full, Unfinished                             |