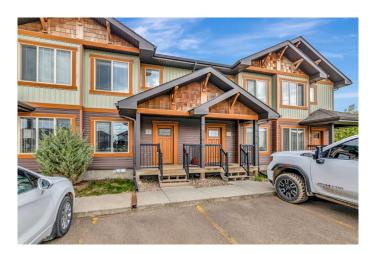

# \$194,900 - 3, 4260 41 Street, Lloydminster

MLS® #A2223253

### \$194,900

3 Bedroom, 2.00 Bathroom, 1,083 sqft Residential on 0.00 Acres

Larsen Grove, Lloydminster, Saskatchewan

Unit 3 at 4260 41st Street in Lloydminster, on the SASK side, is move-in ready and located in Braehill Condominiums. This 3-bedroom home features hardwood floors in the living room, a stylish kitchen with stainless steel appliances and quartz countertops, and a convenient two-piece guest bath on the main floor. The primary bedroom offers a walk-in closet for extra storage. Downstairs, the basement has been updated with carpet and includes a laundry roomâ€"it's nearly finished and ready for your final touches. Whether you're a first-time home buyer, looking to downsize, or an investor seeking long-term rental income, this property checks all the boxes. Quick possession is available. 3D Virtual Tour Available!

Type Residential

Sub-Type Row/Townhouse

Style 2 Storey
Status Active

#### **Exterior**

Exterior Features None

Lot Description Back Yard, Lawn Roof Asphalt Shingle

Construction Vinyl Siding, Wood Frame

Foundation Poured Concrete