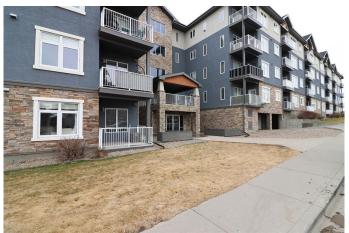

## \$239,900

1 Bedroom, 1.00 Bathroom, 738 sqft Residential on 0.00 Acres

Terrace, Medicine Hat, Alberta

Welcome to this charming condo nestled in the heart of Terrace, NE Medicine Hat. With 1 bedroom plus a den and 1 bathroom, this 738 sq ft home offers the perfect balance of comfort and functionality. Step inside and you'II be greeted by a warm, inviting space that's been lovingly maintainedâ€"built in 2007 and still showing beautifully. The open layout flows seamlessly into a cozy balcony, perfect for morning coffee or unwinding at the end of the day. Whether you're a first-time homebuyer or simply looking for a low-maintenance lifestyle, you'll appreciate the ease of living here. The building features secure underground parking, so you never have to worry about the weather, and everything is designed with convenience in mind. Don't miss your chance to own this lovely, move-in ready condo in a quiet, well-kept community.

## **Community Information**

Address 506, 19 Terrace View

Subdivision **Terrace** 

City Medicine Hat Medicine Hat County

Province Alberta Postal Code T1C 0E8