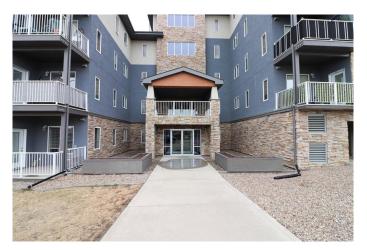

## \$239,900

1 Bedroom, 1.00 Bathroom, 738 sqft Residential on 0.00 Acres

Terrace, Medicine Hat, Alberta

Welcome to this charming condo nestled in the heart of Terrace, NE Medicine Hat. With 1 bedroom plus a den and 1 bathroom, this 738 sq ft home offers the perfect balance of comfort and functionality. Step inside and you'II be greeted by a warm, inviting space that's been lovingly maintainedâ€"built in 2007 and still showing beautifully. The open layout flows seamlessly into a cozy balcony, perfect for morning coffee or unwinding at the end of the day. Whether you're a first-time homebuyer or simply looking for a low-maintenance lifestyle, you'll appreciate the ease of living here. The building features secure underground parking, so you never have to worry about the weather, and everything is designed with convenience in mind. Don't miss your chance to own this lovely, move-in ready condo in a quiet, well-kept community.

## **Community Information**

Address 506, 19 Terrace View

Subdivision **Terrace** 

City Medicine Hat Medicine Hat County

Province Alberta Postal Code T1C 0E8