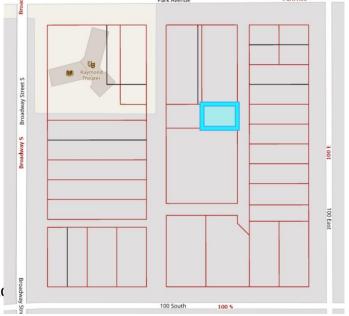

## **Community Information**

Address 5822ej Block 3 East 1/2 Of Lo

Subdivision NONE

City Raymond

County Warner No. 5, County of

Province Alberta
Postal Code T0K 2S0