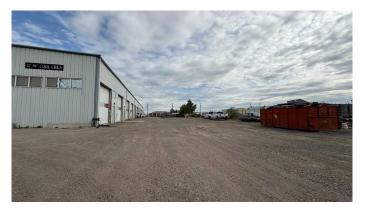

### \$13

0 Bedroom, 0.00 Bathroom, Commercial on 2.25 Acres

NONE, Crossfield, Alberta

Industrial Bays in this Industrial building in Crossfield for rent. 3000 and 6000 sq ft bays available. Rent is \$12.50 per sq ft NNN (+ power, gas, water, Taxes, insurance, & common area costs). The triple net costs are \$3.09 for 2024.

Built in 1999