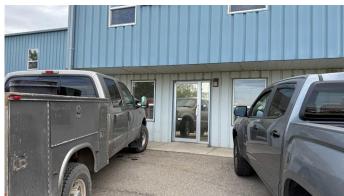

### \$13

0 Bedroom, 0.00 Bathroom, Commercial on 2.25 Acres

NONE, Crossfield, Alberta

Industrial Bays in this Industrial building in Crossfield for rent. 3000 and 6000 sq ft bays available. Rent is \$12.50 per sq ft NNN (+ power, gas, water, Taxes, insurance, & common area costs). The triple net costs are \$3.09 for 2024.