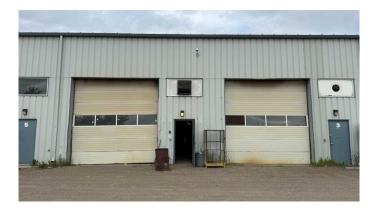

### \$13

0 Bedroom, 0.00 Bathroom, Commercial on 2.25 Acres

NONE, Crossfield, Alberta

Industrial Bays in this Industrial building in Crossfield for rent. 3000 and 6000 sq ft bays available. Rent is \$12.50 per sq ft NNN (+ power, gas, water, Taxes, insurance, & common area costs). The triple net costs are \$3.09 for 2024.