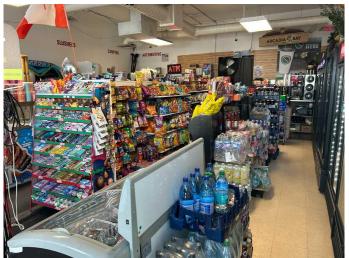

The store offers a comprehensive selection of products, including dairy, snacks, general household necessities, beachwear, and fishing tackle. It also generates additional revenue from tobacco and lottery sales, along with a popular fresh coffee station. A dedicated storage area in the rear provides convenient space for inventory management.

This is an excellent opportunity for an owner-operator looking to step into a profitable, well-run operation with an established customer base. The sale includes all equipment and inventory (negotiable), making it a truly turnkey purchase.