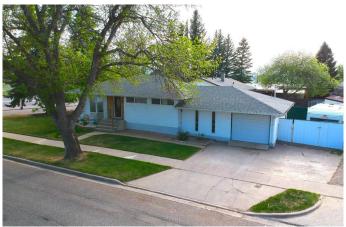

### \$385,000

4 Bedroom, 2.00 Bathroom, 948 sqft Residential on 0.13 Acres

Fleetwood, Lethbridge, Alberta

This home has been "absolutely loved" for more than 35 years..! It has been very well maintained and nicely upgraded - most of the big ticket items have been remodelled and replaced. Features include a bright sun-filled floor plan, 2 plus 2 bedrooms, 2 top-quality upgraded bathrooms, maple kitchen cabinets, 5 included major appliances, a newer high efficiency Lennox furnace, a lovingly maintained low-maintenance yard with a beautiful gazebo, RV parking off the paved lane, a super-sized 24 x 24 foot garage, and the Gemstone permanent lights are a huge additional bonus!!! Add your finishing touches and make this the home that "you" love for years to come!!! Note: the basement bedroom windows do not meet egress requirements.

#### **Amenities**

Parking Spaces 3

Parking Double Garage Attached, Parking Pad, RV Access/Parking

#### **Exterior**

Exterior Features Lighting, Private Yard

Lot Description Back Lane, Back Yard, Gazebo, Low Maintenance Landscape

Roof Asphalt Shingle

Construction Concrete, Stucco, Wood Frame

Foundation Poured Concrete