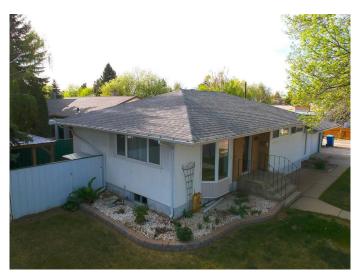

### \$385,000

4 Bedroom, 2.00 Bathroom, 948 sqft Residential on 0.13 Acres

Fleetwood, Lethbridge, Alberta

This home has been "absolutely loved" for more than 35 years..! It has been very well maintained and nicely upgraded - most of the big ticket items have been remodelled and replaced. Features include a bright sun-filled floor plan, 2 plus 2 bedrooms, 2 top-quality upgraded bathrooms, maple kitchen cabinets, 5 included major appliances, a newer high efficiency Lennox furnace, a lovingly maintained low-maintenance yard with a beautiful gazebo, RV parking off the paved lane, a super-sized 24 x 24 foot garage, and the Gemstone permanent lights are a huge additional bonus!!! Add your finishing touches and make this the home that "you" love for years to come!!! Note: the basement bedroom windows do not meet egress requirements.

#### **Exterior**

Exterior Features Lighting, Private Yard

Lot Description Back Lane, Back Yard, Gazebo, Low Maintenance Landscape

Roof Asphalt Shingle

Construction Concrete, Stucco, Wood Frame

Foundation Poured Concrete