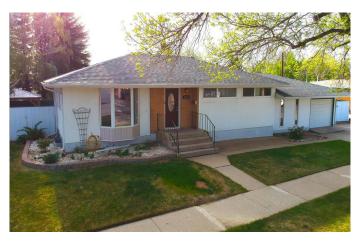

# \$385,000 - 1132 11 Street S, Lethbridge

MLS® #A2223812

### \$385,000

4 Bedroom, 2.00 Bathroom, 948 sqft Residential on 0.13 Acres

Fleetwood, Lethbridge, Alberta

This home has been "absolutely loved" for more than 35 years..! It has been very well maintained and nicely upgraded - most of the big ticket items have been remodelled and replaced. Features include a bright sun-filled floor plan, 2 plus 2 bedrooms, 2 top-quality upgraded bathrooms, maple kitchen cabinets, 5 included major appliances, a newer high efficiency Lennox furnace, a lovingly maintained low-maintenance yard with a beautiful gazebo, RV parking off the paved lane, a super-sized 24 x 24 foot garage, and the Gemstone permanent lights are a huge additional bonus!!! Add your finishing touches and make this the home that "you" love for years to come!!! Note: the basement bedroom windows do not meet egress requirements.

#### **Exterior**

Exterior Features Lighting, Private Yard

Lot Description Back Lane, Back Yard, Gazebo, Low Maintenance Landscape

Roof Asphalt Shingle

Construction Concrete, Stucco, Wood Frame

Foundation Poured Concrete