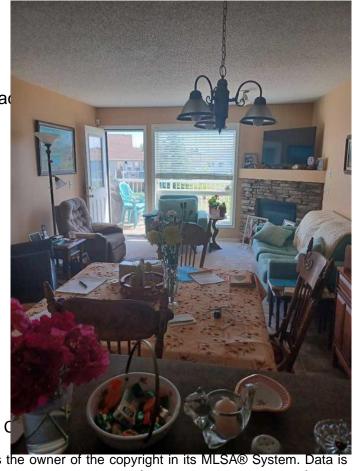

# of Fireplaces 1

Fireplaces Gas, Living Room, Stone

Has Basement Yes

Basement Exterior Entry, Full

#### **Exterior**

Exterior Features Balcony

Lot Description Backs on to Park/Green Space

Roof Asphalt Shingle

Construction Vinyl Siding

Foundation Poured Concrete