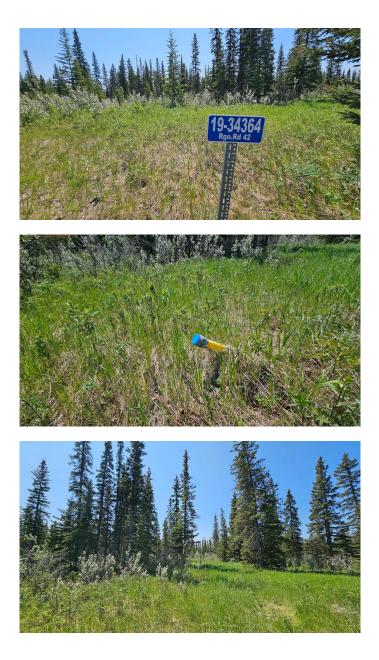

# \$220,000 - 19, 34364 Range Road 42, Rural Mountain View County

MLS® #A2224208

#### \$220,000

0 Bedroom, 0.00 Bathroom, Land on 3.09 Acres

NONE, Rural Mountain View County, Alberta

Welcome to Riverside Green – a stunning new subdivision that blends serene natural beauty with ultimate convenience. Lot 19 offers a rare opportunity to design and build your dream home on 3.09 acres of pristine, treed land. Nestled in privacy and surrounded by nature, this lot provides the perfect canvas to create your ideal layout – whether that's a sprawling custom home, detached garage, or a graceful circular driveway winding through the trees. Electricity and natural gas are already at the property line, making the planning process that much smoother. With ample space and, you're free to bring your vision to life in a setting that feels both tucked away and entirely accessible. Just a short walk brings you to the scenic Red Deer River – a paradise for anglers, kayakers, and those who appreciate a peaceful riverside stroll. Adventure seekers will love the proximity to crown land with well-marked snowmobile and ATV trails just 10 minutes to the west. Golf enthusiasts will be thrilled to find multiple championship golf courses within a 20-minute drive. Riverside Green is where crisp air, towering trees, roaming wildlifeâ€"from deer and elk to moose and waterfowl, and endless potential come together in perfect harmony. Whether you're envisioning a family retreat, a forever home, or a tranquil getaway, this lot is your blank slate in nature's masterpiece. Your dream starts here. Come walk the land

## **Community Information**

| Address     | 19, 34364 Range Road 42    |
|-------------|----------------------------|
| Subdivision | NONE                       |
| City        | Rural Mountain View County |
| County      | Mountain View County       |
| Province    | Alberta                    |
| Postal Code | T0M 1X0                    |