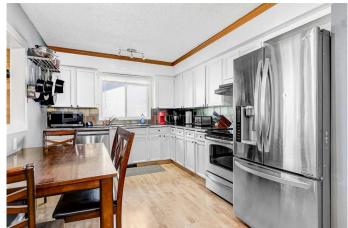

#### Interior

Interior Features See Remarks

Appliances Dishwasher, Dryer, Refrigerator, Stove(s), Washer

Fireplace(s), Natural Gas Heating

Cooling None Fireplace Yes