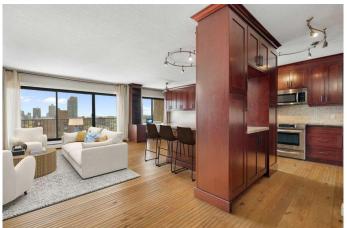

Wall-to-wall windows capture sweeping skyline views, while the massive balcony (stretching the entire width of the unit) gives you front-row access to fireworks, festivals, and everything downtown has to offer.

Rich cherry wood built-ins stretch across the living, mudroom and kitchen areas, creating an instant sense of sophistication and depth. Paired with 9' ceilings and natural light pouring in from expansive windows, the possibilities here are limitless.