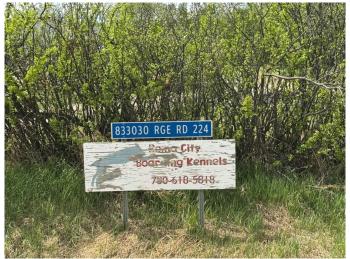

## \$200,000

2 Bedroom, 1.00 Bathroom, 820 sqft Residential on 12.26 Acres

NONE, Rural Peace No. 135, M.D. of, Alberta

Just a short 10-minute drive from Peace River awaits this 12.25-acre property, complete with an 800+ sq.ft. modest 2 bed, 1 bath home, built in 2005. Also on the property is a 35' x 32' building with an unheated shop on one side and an 8-place heated kennel on the other side. Additionally, there are numerous other out buildings including a greenhouse. This property, close to town offers many options for country living with the possibility of an income generating kennel. Live in the existing home while building your new home or move a modular home onto the property â€l the possibilities await you.

## **Community Information**

Address 833030 Range Road 224

Subdivision NONE

City Rural Peace No. 135, M.D. of

County Peace No. 135, M.D. of

Province Alberta
Postal Code T0H 1W0