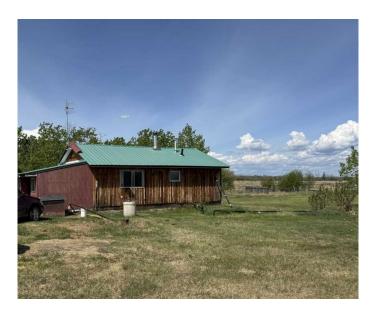

## \$200,000

2 Bedroom, 1.00 Bathroom, 820 sqft Residential on 12.26 Acres

NONE, Rural Peace No. 135, M.D. of, Alberta

Just a short 10-minute drive from Peace River awaits this 12.25-acre property, complete with an 800+ sq.ft. modest 2 bed, 1 bath home, built in 2005. Also on the property is a 35' x 32' building with an unheated shop on one side and an 8-place heated kennel on the other side. Additionally, there are numerous other out buildings including a greenhouse. This property, close to town offers many options for country living with the possibility of an income generating kennel. Live in the existing home while building your new home or move a modular home onto the property â€l the possibilities await you.

#### **Essential Information**

MLS® # A2224258 Price \$200,000

Bedrooms 2
Bathrooms 1.00
Full Baths 1

Square Footage 820

Acres 12.26 Year Built 2005

Type Residential Sub-Type Detached

Style Acreage with Residence, Bungalow