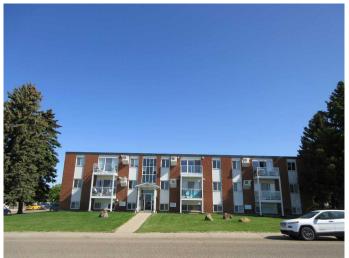

### \$199,900

1 Bedroom, 1.00 Bathroom, 772 sqft Residential on 0.00 Acres

Northwest Crescent Heights, Medicine Hat, Alberta

SUPER spacious one bedroom condo with a incredible view MUST be seen. In-suite Laundry, tons of natural light as you have an unobstructed view to the city. Private, quiet, immaculate unit with an excellent appliance and window covering package. Age restriction 21 yrs. Pets allowed approval of condo corporation. Shows 10/10. Location 10/10. Priced 10/10. Immediate possession possible.

#### **Exterior**

Exterior Features Balcony
Roof Tar/Gravel

Construction Brick, Vinyl Siding, Wood Frame

Foundation Poured Concrete