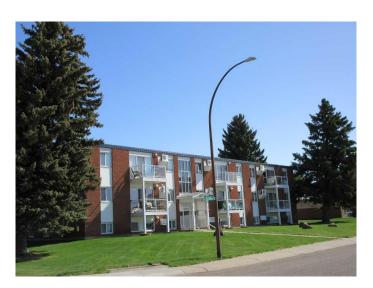

### \$199,900

1 Bedroom, 1.00 Bathroom, 772 sqft Residential on 0.00 Acres

Northwest Crescent Heights, Medicine Hat, Alberta

SUPER spacious one bedroom condo with a incredible view MUST be seen. In-suite Laundry, tons of natural light as you have an unobstructed view to the city. Private, quiet, immaculate unit with an excellent appliance and window covering package. Age restriction 21 yrs. Pets allowed approval of condo corporation. Shows 10/10. Location 10/10. Priced 10/10. Immediate possession possible.

#### **Exterior**

Exterior Features Balcony
Roof Tar/Gravel

Construction Brick, Vinyl Siding, Wood Frame

Foundation Poured Concrete