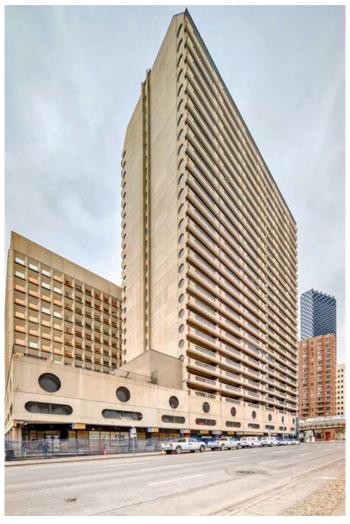

## \$249,500

1 Bedroom, 1.00 Bathroom, 708 sqft Residential on 0.00 Acres

Downtown Commercial Core, Calgary, Alberta

Enjoy the comfort of living in this CORNER CONDO UNIT at the ROCKY MOUNTAIN COURT in DOWNTOWN CALGARY with wide view of the City from the 25th Floor. This unit has a HEATED GARAGE, an advantage of owning one of the units on the upper floor. Just a step away from the Train Station, top rated restaurants, cafes, Shopping Centre, and few blocks away from the Prince's Island Park. The unit offers an open concept living with large windows which is perfect for entertaining visitors. This one bedroom unit is ideal for professionals, students or investors.

#### **Essential Information**

MLS® # A2224589 Price \$249,500

Bedrooms <sup>2</sup>

Bathrooms 1.00

Full Baths 1

Square Footage 708
Acres 0.00
Year Built 1980

Type Residential Sub-Type Apartment

Style Single Level Unit