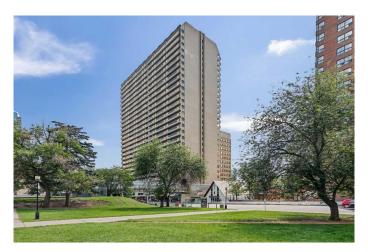

## \$249,500

1 Bedroom, 1.00 Bathroom, 708 sqft Residential on 0.00 Acres

Downtown Commercial Core, Calgary, Alberta

Enjoy the comfort of living in this CORNER CONDO UNIT at the ROCKY MOUNTAIN COURT in DOWNTOWN CALGARY with wide view of the City from the 25th Floor. This unit has a HEATED GARAGE, an advantage of owning one of the units on the upper floor. Just a step away from the Train Station, top rated restaurants, cafes, Shopping Centre, and few blocks away from the Prince's Island Park. The unit offers an open concept living with large windows which is perfect for entertaining visitors. This one bedroom unit is ideal for professionals, students or investors.

#### **Essential Information**

MLS® # A2224589 Price \$249,500

Bedrooms <sup>2</sup>

Bathrooms 1.00

Full Baths 1

Square Footage 708
Acres 0.00
Year Built 1980

Type Residential Sub-Type Apartment

Style Single Level Unit