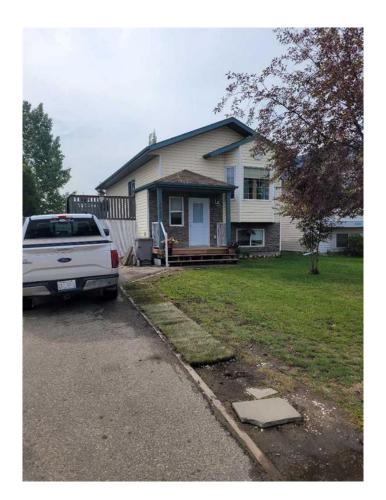

# \$299,900 - 9405 Lakeland Drive, Grande Prairie

MLS® #A2224709

## \$299,900

2 Bedroom, 1.00 Bathroom, 820 sqft Residential on 0.10 Acres

Lakeland., Grande Prairie, Alberta

This well maintained Lakeland home is perfect for the first time home buyer or investor. Walking into this bright home you are greeted with an open floor plan featuring a family room, dining area, a spacious kitchen, a full bath and two bedrooms. Patio doors off dining area to a large deck for entertaining. Downstairs there is a large family room with gas fireplace and partially finished 3rd bedroom. Large fenced yard complete this great home . Minutes away from school and parks

## **Essential Information**

MLS® # A2224709 Price \$299,900

Bedrooms 2 Bathrooms 1.00

Full Baths 1

Square Footage 820 Acres 0.10

Year Built 2002

Type Residential
Sub-Type Detached
Style Bi-Level

Status Active

# **Community Information**

Address 9405 Lakeland Drive

Subdivision Lakeland.

City Grande Prairie
County Grande Prairie

Province Alberta
Postal Code T8X 1N5