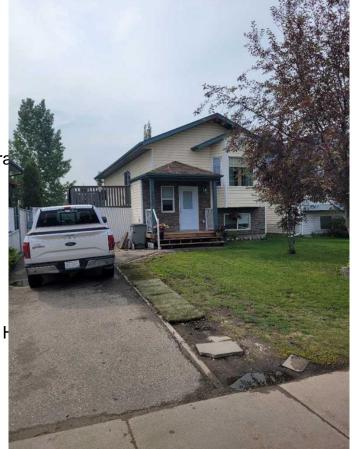

## \$299,900

2 Bedroom, 1.00 Bathroom, 820 sqft Residential on 0.10 Acres

Lakeland., Grande Prairie, Alberta

This well maintained Lakeland home is perfect for the first time home buyer or investor. Walking into this bright home you are greeted with an open floor plan featuring a family room, dining area, a spacious kitchen, a full bath and two bedrooms. Patio doors off dining area to a large deck for entertaining. Downstairs there is a large family room with gas fireplace and partially finished 3rd bedroom. Large fenced yard complete this great home . Minutes away from school and parks

#### Interior

Interior Features See Remarks

Appliances Dishwasher, Range, Range H

Heating Fireplace(s), Forced Air

Cooling None Fireplace Yes