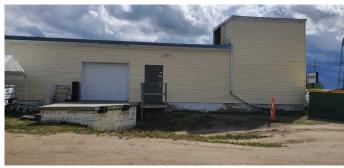

### \$1,490,000

0 Bedroom, 0.00 Bathroom, Commercial on 0.00 Acres

NONE, Linden, Alberta

Grocery store located in Linden. 1 hour drive from Calgary. Only Grocery store in town. Business Hours 9AM to 7PM. Sunday closed. This store doesn't sell cigarettes and lottery. Rental income \$1,400/Month.

Built in 1954