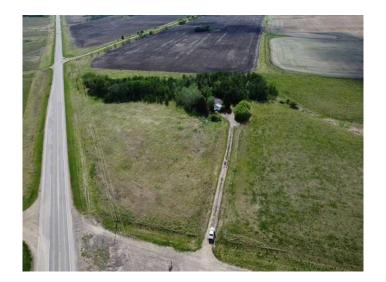

## \$81,500

4 Bedroom, 1.00 Bathroom, 1,572 sqft Residential on 5.51 Acres

NONE, Rural, Saskatchewan

5.5 acres of beautifully treed land with uninhabitable mobile located only 2 km east of the Deer Creek Bridge, 10 minutes from Paradise Hill and 40 minutes from Lloydminster. The property is partially fenced and features quick access to Highway 3. The yard site needs cleanup but has potential for the right person. There is power to the mobile. Septic and well information are unknown. Property is sold as is where is. No warranties are given or implied. Risk passes with possession. Schedule A must be attached to all offers.

### **Essential Information**

MLS® # A2224837 Price \$81,500

Bedrooms 4

Bathrooms 1.00

Full Baths 1

Square Footage 1,572

Acres 5.51

Year Built 1984