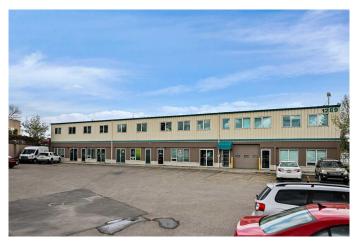

## \$520,200

0 Bedroom, 0.00 Bathroom, Commercial on 0.00 Acres

Highfield, Calgary, Alberta

Welcome to a rare opportunity in the centrally located Kempra Business Centreâ€"two titled commercial condo units being sold together, offering exceptional flexibility for both investors and owner-users. See also listing A2218550. With a combined footprint of 5,237 square feet (Unit 108: 2,862 sq. ft. | Unit 112: 2,375 sq. ft.), this property delivers a unique blend of office and retail space in one of the city's most accessible business hubs. Each unit features a ground-level retail bay with double door loading access, along with a spacious, clear-span office area on the second floor. The full-height ceilings on the upper level and solid concrete floors between levels make the space feel open, bright, and ready for a variety of layouts or customizations. Whether you're looking to occupy the space yourself, lease it out, or do both, this property offers exceptional potential. Currently, the ground floor area is leased to a tenant until December 2026. There is a lease-back opportunity for the other ground level space, providing immediate revenue for investors or a transitional option for owner-users. Both units are air conditioned and sprinklered. Zoned I-G (Industrial General), the property accommodates a wide range of usesâ€"from office and retail to light industrial or service-based businesses. Located with excellent proximity to Blackfoot Trail, Glenmore Trail and Downtown, it offers quick and easy access to the rest of the city, making it an ideal base for growing operations or established businesses seeking a more

central footprint. Whether you're expanding your portfolio or establishing a new home for your business, these well-maintained, highly functional units check all the boxes for versatility, location, and long-term value.