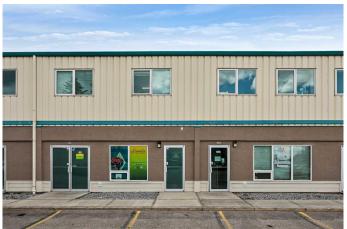

## \$520,200

0 Bedroom, 0.00 Bathroom, Commercial on 0.00 Acres

Highfield, Calgary, Alberta

Welcome to a rare opportunity in the centrally located Kempra Business Centreâ€"two titled commercial condo units being sold together, offering exceptional flexibility for both investors and owner-users. See also listing A2218550. With a combined footprint of 5,237 square feet (Unit 108: 2,862 sq. ft. | Unit 112: 2,375 sq. ft.), this property delivers a unique blend of office and retail space in one of the city's most accessible business hubs. Each unit features a ground-level retail bay with double door loading access, along with a spacious, clear-span office area on the second floor. The full-height ceilings on the upper level and solid concrete floors between levels make the space feel open, bright, and ready for a variety of layouts or customizations. Whether you're looking to occupy the space yourself, lease it out, or do both, this property offers exceptional potential. Currently, the ground floor area is leased to a tenant until December 2026. There is a lease-back opportunity for the other ground level space, providing immediate revenue for investors or a transitional option for owner-users. Both units are air conditioned and sprinklered. Zoned I-G (Industrial General), the property accommodates a wide range of usesâ€"from office and retail to light industrial or service-based businesses. Located with excellent proximity to Blackfoot Trail, Glenmore Trail and Downtown, it offers quick and easy access to the rest of the city, making it an ideal base for growing operations or established businesses seeking a more

central footprint. Whether you're expanding your portfolio or establishing a new home for your business, these well-maintained, highly functional units check all the boxes for versatility, location, and long-term value.