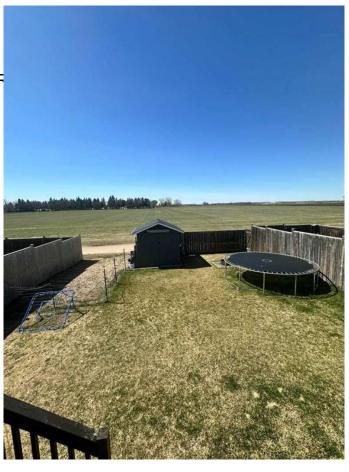

### \$329,000

4 Bedroom, 3.00 Bathroom, 968 sqft Residential on 0.11 Acres

Co-op Subdivision, Ponoka, Alberta

This spacious bilevel home offers a perfect blend of comfort and functionality with four generously sized bedrooms and three full bathrooms. The main floor welcomes you with an open floor plan that seamlessly connects living, dining and kitchen - ideal for modern living and entertaining. The kitchen is stand out with new appliances, sleek granite countertops, and ample cabinet space. The primary bedroom with walk-in closets and a full ensuite, another 4 piece bath, and one more bedroom complete the upper level. The lower level offers even more living space with a large family room, two more bedrooms, and a third full bathroom. Step out side and enjoy unobstructed views from the upper deck, the fenced backyard with a firepit and storage shed, and a walkout basement for indoor/outdoor flow. Upgrades include shingles in 2023, HWT in 2018, appliances in 2019, Vinyl flooring upstairs in 2020, yard regraded with new sod and flower beds in 2018.