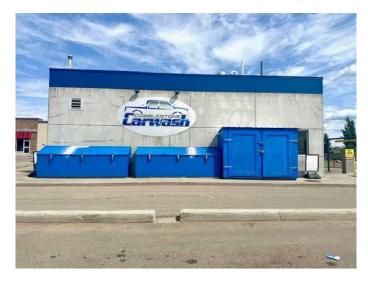

#### \$1,999,900

0 Bedroom, 0.00 Bathroom, Commercial on 0.00 Acres

Cobblestone., Grande Prairie, Alberta

Turnkey Cash Flowing Car Wash in Prime Location – Cobblestone. Amazing opportunity to own a fully automated, cash-flowing car wash business in one of Cobblestone's busiest commercial hubsâ€"right next to a service station and Tim Hortons! This established 2-bay car wash has been successfully operating for over 5 years and is in excellent condition, offering both stability and upside. With automation in place, this is a low-maintenance, easy-to-operate business perfect for both seasoned investors and new business owners looking for a hands-off income stream. Strategically located with high traffic exposure, this opportunity won't last long.

Built in 2016