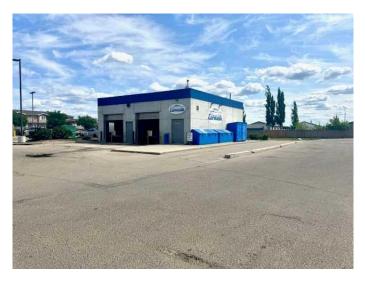

#### \$1,999,900

0 Bedroom, 0.00 Bathroom, Commercial on 0.00 Acres

Cobblestone., Grande Prairie, Alberta

Turnkey Cash Flowing Car Wash in Prime Location – Cobblestone. Amazing opportunity to own a fully automated, cash-flowing car wash business in one of Cobblestone's busiest commercial hubsâ€"right next to a service station and Tim Hortons! This established 2-bay car wash has been successfully operating for over 5 years and is in excellent condition, offering both stability and upside. With automation in place, this is a low-maintenance, easy-to-operate business perfect for both seasoned investors and new business owners looking for a hands-off income stream. Strategically located with high traffic exposure, this opportunity won't last long.

Built in 2016