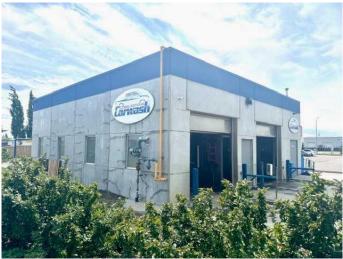

#### \$1,999,900

0 Bedroom, 0.00 Bathroom, Commercial on 0.00 Acres

Cobblestone., Grande Prairie, Alberta

Turnkey Cash Flowing Car Wash in Prime Location – Cobblestone. Amazing opportunity to own a fully automated, cash-flowing car wash business in one of Cobblestone's busiest commercial hubsâ€"right next to a service station and Tim Hortons! This established 2-bay car wash has been successfully operating for over 5 years and is in excellent condition, offering both stability and upside. With automation in place, this is a low-maintenance, easy-to-operate business perfect for both seasoned investors and new business owners looking for a hands-off income stream. Strategically located with high traffic exposure, this opportunity won't last long.

Built in 2016