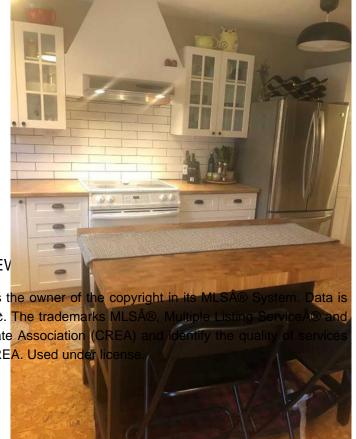

## \$649,000

3 Bedroom, 2.00 Bathroom, 1,048 sqft Residential on 0.00 Acres

Jasper, Jasper, Alberta

Immaculate three bedroom backing onto Cabin Creek. Beautiful redone open kitchen with cork flooring and island. Dining area with built-in shelf and hutch included. Open railings to sunken living room with sliding doors to slate patio and fence back yard with mountain views. Finished basement with cork flooring

#### Interior

Interior Features Ceiling Fan(s), Central Vacuu

Appliances Dishwasher, Dryer, Refrigera

Heating Forced Air, Natural Gas

Cooling None
Has Basement Yes

Basement Finished, Full