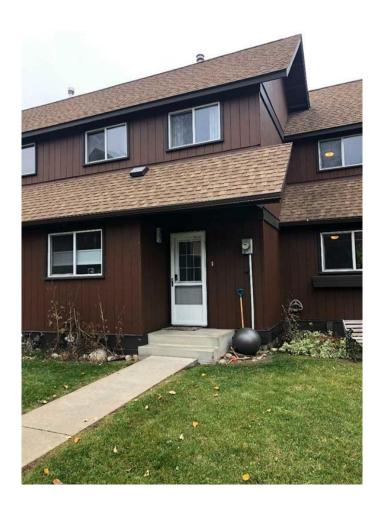

## \$649,000

3 Bedroom, 2.00 Bathroom, 1,048 sqft Residential on 0.00 Acres

Jasper, Jasper, Alberta

Immaculate three bedroom backing onto Cabin Creek. Beautiful redone open kitchen with cork flooring and island. Dining area with built-in shelf and hutch included. Open railings to sunken living room with sliding doors to slate patio and fence back yard with mountain views. Finished basement with cork flooring

### **Exterior**

Exterior Features None

Lot Description Back Yard, Front Yard, Lawn

Roof Asphalt

Construction Wood Siding

Foundation Poured Concrete