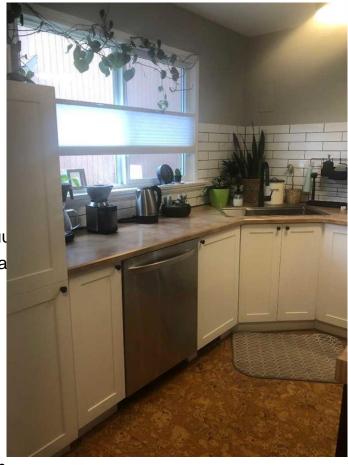

## \$649,000

3 Bedroom, 2.00 Bathroom, 1,048 sqft Residential on 0.00 Acres

Jasper, Jasper, Alberta

Immaculate three bedroom backing onto Cabin Creek. Beautiful redone open kitchen with cork flooring and island. Dining area with built-in shelf and hutch included. Open railings to sunken living room with sliding doors to slate patio and fence back yard with mountain views. Finished basement with cork flooring

#### Interior

Interior Features Ceiling Fan(s), Central Vacuu

Appliances Dishwasher, Dryer, Refrigera

Heating Forced Air, Natural Gas

Cooling None
Has Basement Yes

Basement Finished, Full