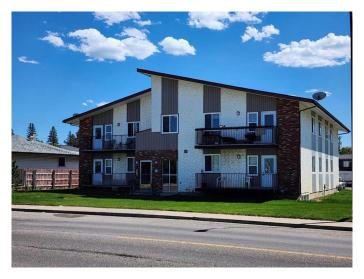

# \$154,900 - 7, 1739 St Edward Boulevard N, Lethbridge

MLS® #A2225588

# \$154,900

2 Bedroom, 1.00 Bathroom, 793 sqft Residential on 0.25 Acres

St Edwards, Lethbridge, Alberta

Cozy second-floor condo, featuring 2 bedrooms and a 4-piece bathroom. The neutral paint and luxury vinyl plank flooring create a clean and modern aesthetic throughout the space. The foyer offers built-in storage and a convenient pantry, enhancing the unit's functionality. The galley kitchen is a highlight, with durable stone countertops and matching white appliances, close to the eating area. The main bedroom includes a ceiling fan for added comfort. Step out onto the balcony to enjoy a view of the back alley and the convenience of nearby parking. Located close to green spaces, parks, and various amenities, this condo offers both comfort and convenience. The condo fees include professional management, common area maintenance, laundry access in the basement and all utilities except for electricity. Ideal for first time home buyers, investors, or simply those seeking a practical living space in North Lethbridge.

# **Community Information**

Address 7, 1739 St Edward Boulevard N

Subdivision St Edwards
City Lethbridge
County Lethbridge
Province Alberta
Postal Code T1H 1X2