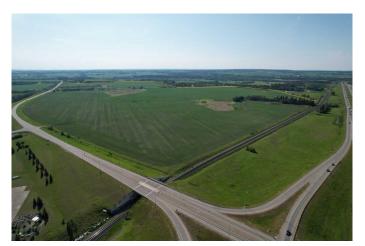

# \$6,222,228 - On Township Road 381, Rural Red Deer County

MLS® #A2225986

\$6,222,228

0 Bedroom, 0.00 Bathroom, Land on 400.75 Acres

NONE, Rural Red Deer County, Alberta

Prime investment opportunity awaits. Nestled in the heart of Red Deer County, This expansive 400.75 +/- acre property, perfectly situated adjacent to the QE2 Highway and neighboring city limits, represents limitless potential. Comprising five strategically placed titled parcels just north of the Red Deer County office and the Crossroads Church, this land is poised for remarkable transformation. Whether you are an ambitious farmer looking to grow your agricultural pursuits or a visionary developer eager to embark on a pioneering project, this property offers an ideal backdrop. Currently zoned for agricultural use, the land is part of the "C&E Trail Area Structure Plan," promising substantial appreciation due to its proximity to urban development.

The property boasts flat topography and ensuring a streamlined process for future projects. Additionally, it features fertile #2 soil, making it an excellent addition to any agricultural portfolio. With convenient access to essential amenities, the Westpark subdivision, Red Deer Polytechnic, and the QE2 Highway, this property is not just a piece of land but a gateway to a multitude of possibilities. Plus, it is currently leased for the cropping year of 2025, providing immediate income potential.

#### **Exterior**

Lot Description Cleared, Farm, Near Shopping Center