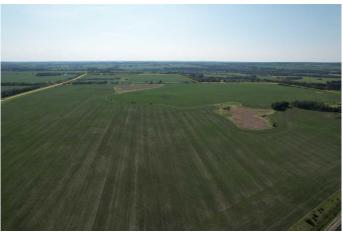

# \$6,222,228 - On Township Road 381, Rural Red Deer County

MLS® #A2225986

\$6,222,228

0 Bedroom, 0.00 Bathroom, Land on 400.75 Acres

NONE, Rural Red Deer County, Alberta

Prime investment opportunity awaits. Nestled in the heart of Red Deer County, This expansive 400.75 +/- acre property, perfectly situated adjacent to the QE2 Highway and neighboring city limits, represents limitless potential. Comprising five strategically placed titled parcels just north of the Red Deer County office and the Crossroads Church, this land is poised for remarkable transformation. Whether you are an ambitious farmer looking to grow your agricultural pursuits or a visionary developer eager to embark on a pioneering project, this property offers an ideal backdrop. Currently zoned for agricultural use, the land is part of the "C&E Trail Area Structure Plan," promising substantial appreciation due to its proximity to urban development.

The property boasts flat topography and ensuring a streamlined process for future projects. Additionally, it features fertile #2 soil, making it an excellent addition to any agricultural portfolio. With convenient access to essential amenities, the Westpark subdivision, Red Deer Polytechnic, and the QE2 Highway, this property is not just a piece of land but a gateway to a multitude of possibilities. Plus, it is currently leased for the cropping year of 2025, providing immediate income potential.

#### **Exterior**

Lot Description Cleared, Farm, Near Shopping Center