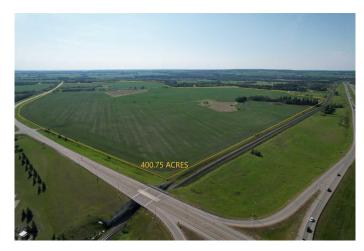

# \$6,222,228 - On Township Road 381, Rural Red Deer County

MLS® #A2225986

\$6,222,228

0 Bedroom, 0.00 Bathroom, Land on 400.75 Acres

NONE, Rural Red Deer County, Alberta

Prime investment opportunity awaits. Nestled in the heart of Red Deer County, This expansive 400.75 +/- acre property, perfectly situated adjacent to the QE2 Highway and neighboring city limits, represents limitless potential. Comprising five strategically placed titled parcels just north of the Red Deer County office and the Crossroads Church, this land is poised for remarkable transformation. Whether you are an ambitious farmer looking to grow your agricultural pursuits or a visionary developer eager to embark on a pioneering project, this property offers an ideal backdrop. Currently zoned for agricultural use, the land is part of the "C&E Trail Area Structure Plan," promising substantial appreciation due to its proximity to urban development.

The property boasts flat topography and ensuring a streamlined process for future projects. Additionally, it features fertile #2 soil, making it an excellent addition to any agricultural portfolio. With convenient access to essential amenities, the Westpark subdivision, Red Deer Polytechnic, and the QE2 Highway, this property is not just a piece of land but a gateway to a multitude of possibilities. Plus, it is currently leased for the cropping year of 2025, providing immediate income potential.

#### **Exterior**

Lot Description Cleared, Farm, Near Shopping Center