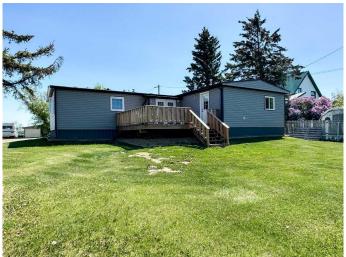

### \$160,000

3 Bedroom, 2.00 Bathroom, 1,487 sqft Residential on 0.20 Acres

NONE, Halkirk, Alberta

Welcome to this well maintained and affordable home in Halkirk. Located only 10 mins from Castor and 25 mins to Stettler. This home layout features a large primary bedroom complete with a full ensuite bathroom for added privacy and convenience and a walk in closet. Two additional bedrooms and 4 piece main bathroom provide plenty of space to accommodate family members, guests or a home office. The living, dining, and kitchen areas are perfect for gatherings and everyday living. Enjoy peace of mind with the recent updates that include newer vinyl flooring, new shingles (July 2024), newer deck & siding (2023), and furnace (2023) This property offers a blend of comfort and convenience, with the added benefits of modern updates. It's the perfect place to call home!