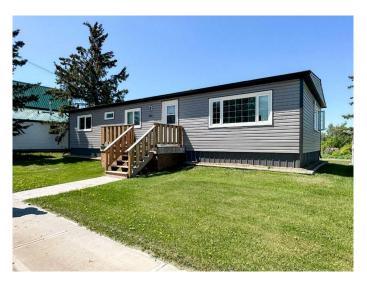

### \$160,000

3 Bedroom, 2.00 Bathroom, 1,487 sqft Residential on 0.20 Acres

NONE, Halkirk, Alberta

Welcome to this well maintained and affordable home in Halkirk. Located only 10 mins from Castor and 25 mins to Stettler. This home layout features a large primary bedroom complete with a full ensuite bathroom for added privacy and convenience and a walk in closet. Two additional bedrooms and 4 piece main bathroom provide plenty of space to accommodate family members, guests or a home office. The living, dining, and kitchen areas are perfect for gatherings and everyday living. Enjoy peace of mind with the recent updates that include newer vinyl flooring, new shingles (July 2024), newer deck & siding (2023), and furnace (2023) This property offers a blend of comfort and convenience, with the added benefits of modern updates. It's the perfect place to call home!