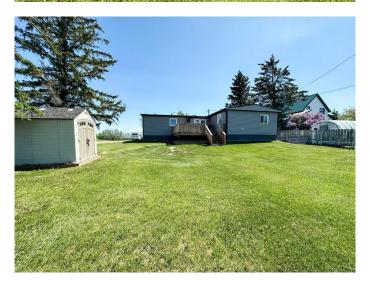

### \$160,000

3 Bedroom, 2.00 Bathroom, 1,487 sqft Residential on 0.20 Acres

NONE, Halkirk, Alberta

Welcome to this well maintained and affordable home in Halkirk. Located only 10 mins from Castor and 25 mins to Stettler. This home layout features a large primary bedroom complete with a full ensuite bathroom for added privacy and convenience and a walk in closet. Two additional bedrooms and 4 piece main bathroom provide plenty of space to accommodate family members, guests or a home office. The living, dining, and kitchen areas are perfect for gatherings and everyday living. Enjoy peace of mind with the recent updates that include newer vinyl flooring, new shingles (July 2024), newer deck & siding (2023), and furnace (2023) This property offers a blend of comfort and convenience, with the added benefits of modern updates. It's the perfect place to call home!