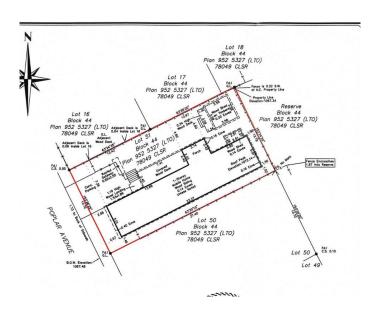

# \$385,000 - 1003 Poplar Avenue, Jasper

MLS® #A2226344

# \$385,000

0 Bedroom, 0.00 Bathroom, Land on 0.09 Acres

Jasper, Jasper, Alberta

Fantastic building opportunity in Jasper National Park. Soil testing complete and is all clear.

# **Community Information**

Address 1003 Poplar Avenue

Subdivision Jasper City Jasper

County Jasper, Municipality

Province Alberta
Postal Code T0E1E0