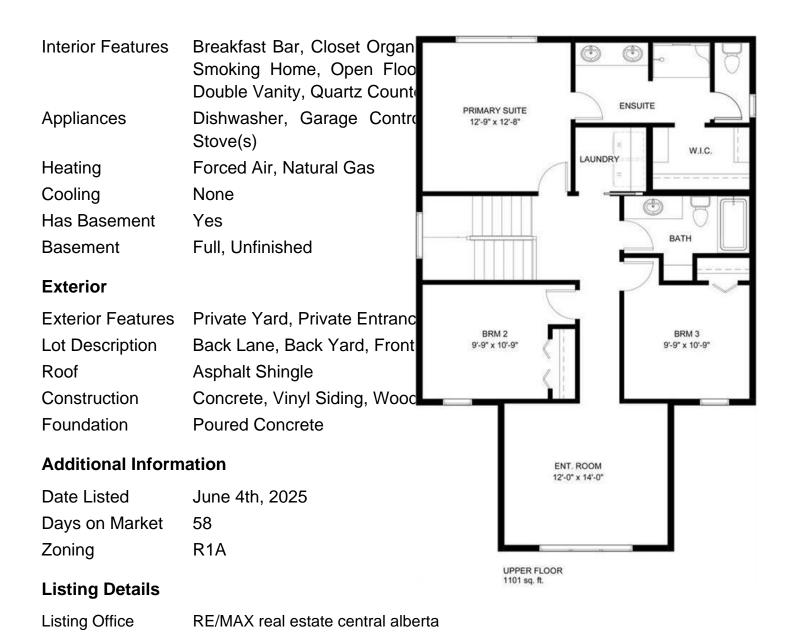

### \$569,900

3 Bedroom, 3.00 Bathroom, 1,928 sqft Residential on 0.12 Acres

Beacon Hill, Sylvan Lake, Alberta

BRAND NEW CONSTRUCTION | AUGUST POSSESSION - Situated in sought after Beacon Hill and only steps away from parks, playgrounds and schools, this modern 2 storey could be your family's next home! Built by Laebon Homes, this 2 storey Riley floorplan offers 1928 square feet above grade, a wide open floor plan filled with natural light, and modern finishes throughout. The kitchen is well appointed with two tone cabinetry, quartz counter tops, a large island with eating bar, stainless steel appliances, and a large walk-in pantry. The living area is spacious and bright with a large picture window overlooking the backyard, and the adjacent dining area offers access to the back deck through large sliding patio doors. Upstairs you'll find the spacious master bedroom suite with your own private 4 pce ensuite with his and hers sinks, shower, and a spacious walk-in closet. Two more bedrooms share a 4 pce bathroom, and you'll appreciate the convenience of upper floor laundry close to all the bedrooms. You'll love ending your day in the large bonus room, which makes the perfect space for family movie nights or a relaxing space to wind down. The attached garage is insulated, drywalled, and taped. If you need more space, the builder can complete the basement development for you, and allowances can also be provided for blinds, and a washer and dryer to make this a completely move in ready package. Poured concrete front driveway, front sod, and rear topsoil are included in the price and will be

### **Essential Information**

MLS® # A2226367 Price \$569,900

Bedrooms 3
Bathrooms 3.00
Full Baths 2
Half Baths 1

Square Footage 1,928 Acres 0.12 Year Built 2025

Type Residential

Sub-Type Detached
Style 2 Storey
Status Active