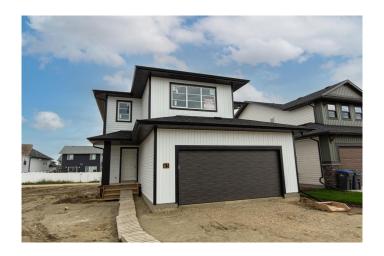

# \$569,900 - 63 Bardwell Way, Sylvan Lake

MLS® #A2226367

### \$569,900

3 Bedroom, 3.00 Bathroom, 1,928 sqft Residential on 0.12 Acres

Beacon Hill, Sylvan Lake, Alberta

BRAND NEW CONSTRUCTION | AUGUST POSSESSION - Situated in sought after Beacon Hill and only steps away from parks, playgrounds and schools, this modern 2 storey could be your family's next home! Built by Laebon Homes, this 2 storey Riley floorplan offers 1928 square feet above grade, a wide open floor plan filled with natural light, and modern finishes throughout. The kitchen is well appointed with two tone cabinetry, quartz counter tops, a large island with eating bar, stainless steel appliances, and a large walk-in pantry. The living area is spacious and bright with a large picture window overlooking the backyard, and the adjacent dining area offers access to the back deck through large sliding patio doors. Upstairs you'll find the spacious master bedroom suite with your own private 4 pce ensuite with his and hers sinks, shower, and a spacious walk-in closet. Two more bedrooms share a 4 pce bathroom, and you'll appreciate the convenience of upper floor laundry close to all the bedrooms. You'll love ending your day in the large bonus room, which makes the perfect space for family movie nights or a relaxing space to wind down. The attached garage is insulated, drywalled, and taped. If you need more space, the builder can complete the basement development for you, and allowances can also be provided for blinds, and a washer and dryer to make this a completely move in ready package. Poured concrete front driveway, front sod, and rear topsoil are included in the price and will be