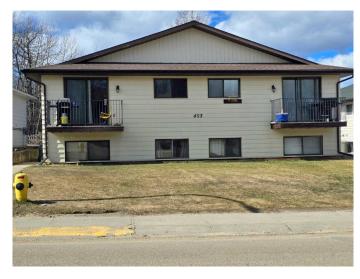

# \$399,000 - 403 Hammond Drive, Fox Creek

MLS® #A2226600

### \$399,000

0 Bedroom, 0.00 Bathroom, 2,610 sqft Multi-Family on 0.00 Acres

NONE, Fox Creek, Alberta

This well-maintained four-plex in the town of Fox Creek, is within walking distance of recreational amenities. The property is actively managed and cared for. All units include 3 bedrooms. Two suites are fully furnished.

### **Community Information**

Address 403 Hammond Drive

Subdivision NONE

City Fox Creek

County Greenview No. 16, M.D. of

Province Alberta
Postal Code T0K 1W0