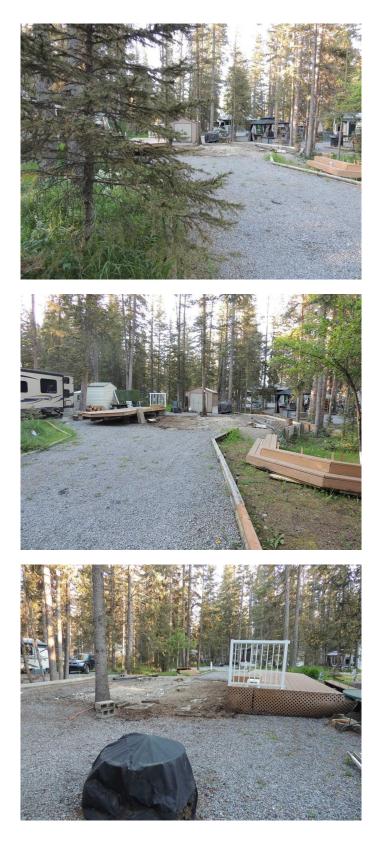

#### NONE, Sundre, Alberta

Price Reduced! VERY quiet and treed lot within Tall Timber RV Resort located on the eastern edge of the town of Sundre. Large vinyl shed also on the lot. Also included is the a full length deck (very solid and well maintained) covered with an aluminum Awning extending your living space, even if it's raining! The large lot is basically maintenance free and backs onto a common green space for extra privacy giving the feel of additional space. Tall Timber RV Resort is a well run 3-Season Park open from April - October. The low maintenance fees (1746.09 annually) also include Power/Water/Sewer ). There are many park organized events throughout the camping season for young and old alike. Friday's in the Summer there is a mini Farmer's Market in the park where local Vendors are selling their wares and vegetables and baking and other treasures. Often times there are also Food Trucks to enjoy! On occasion there are Family Dances located in the park's Community Centre, Supervised Dart competitions for the kids and parents, Ball Diamonds, Bocce / Horseshoe pitches and if all that's not enough, there's the Indoor Pool and Hot-tub to enjoy! For the kids there is a couple of playgrounds, Basket-Ball Courts, Pickle-Ball, Gaga Ball, and even a Frisbee Golf course! You can be as busy as you like or you can simply come and enjoy sitting on your deck with a beverage and reading, or visiting with family. Located just over one hour north of the Calgary city limits and approx an hour from

### Exterior

| Lot Description | Backs or | n to | Park/Green | Space, | Irregular | Lot, | Low | Maintenance |
|-----------------|----------|------|------------|--------|-----------|------|-----|-------------|
|-----------------|----------|------|------------|--------|-----------|------|-----|-------------|